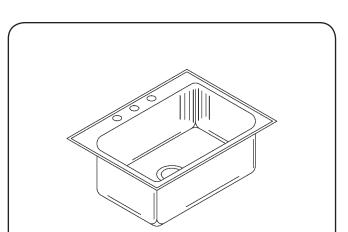

## STYLIST GROUP LEDGE TYPE - SINGLE BOWL 20 GAUGE

## SPECIFICATION Seamless die dra

Seamless die-drawn construction of Type 304, 18-8 stainless steel. Interior and top surfaces polished to a non-porous Hand-Blended Just Finish with highlighted bowl rim. Fully coated underside insulated for sound and reduces condensation. Straight-sided compartment with radius corners provides greater capacity. Self-rimming top mount Grip-Rim Plus with stainless steel mounting channels. Conforms to ASME/ANSI A112.19.3M. Certified conformance with ASME A112.19.3/CSA B45.4, Canadian Standards (CSA), Uniform Plumbing Code (UPC) and International Plumbing Code (IPC). Drain punch 3-1/2" centered for Just J-35.