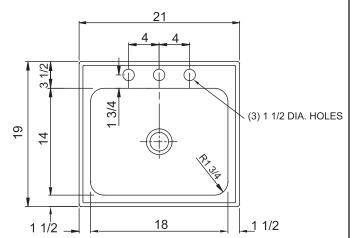

## SPECIFICATION Seamless die dra

Seamless die-drawn construction of Type 304, 18-8 stainless steel. Interior and top surfaces polished to a non-porous Hand-Blended Just Finish with highlighted bowl rim. Fully coated underside insulated for sound and reduces condensation. Straight-sided compartment with radius corners provides greater capacity. Self-rimming top mount Grip-Rim Plus with stainless steel mounting channels. Conforms to ASME/ANSI A112.19.3M. Certified conformance with ASME A112.19.3/CSA B45.4, Canadian Standards (CSA), Uniform Plumbing Code (UPC) and International Plumbing Code (IPC). Drain punch 3-1/2" centered for Just J-35.

| CUTOUT DIMENSIONS |               |               |  |  |  |  |
|-------------------|---------------|---------------|--|--|--|--|
| Model Number      | Front-to-Back | Left-to-Right |  |  |  |  |
| SL-1921-B-GR      | 18-1/4        | 20-1/4        |  |  |  |  |

| FAUCET PUNCHING - MUST BE SPECIFIED  |                    |  |  |  |
|--------------------------------------|--------------------|--|--|--|
| (1) Hole Centered                    |                    |  |  |  |
| (2) Holes on 4" centers              |                    |  |  |  |
| (3) Holes on 4 "centers(illu         | strated)           |  |  |  |
| Alternate Punching:<br>Faucet Model: | Punching Required: |  |  |  |