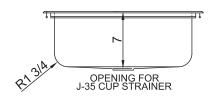

## SPECIFICATION Seamless die dra

Seamless die-drawn construction of Type 304, 18-8 stainless steel. Interior and top surfaces polished to a non-porous Hand-Blended Just Finish with highlighted bowl rim. Fully coated underside insulated for sound and reduces condensation. Straight-sided compartment with radius corners provides greater capacity. Self-rimming top mount Grip-Rim Plus with stainless steel mounting channels. Conforms to ASME/ANSI A112.19.3M. Certified conformance with ASME A112.19.3/CSA B45.4, Canadian Standards (CSA), Uniform Plumbing Code (UPC) and International Plumbing Code (IPC). Drain punch 3-1/2" centered for Just J-35.