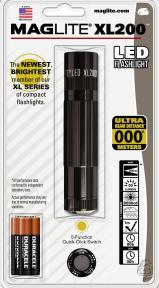

## LED FLASHLIGHT

Introducing the all new MAGLITE® XL200™ LED Flashlight. THE NEWEST MEMBER of our XL™ SERIES of COMPACT FLASHLIGHTS offers FIVE BASIC, EASY-TO-USE FUNCTIONS plus Advanced Features and the STUNNING BRIGHTNESS of a Next-Generation LED. By the simple "QuickClick" method introduced with our popular Maglite® XL50™ flashlight, the XL200™ lets the user select the desired function. Motion-controlled variable power level and blink rate. PLUS all of the quality features professionals and consumers expect from a Mag® flashlight: Spot-to Flood focusing, Rugged machined aluminum construction, Anodized inside and out for improved corrosion resistance.

Colors subject to availability: Black, Red, Blue, and Gray

MAGLITE® LED XL200™ 3-Cell AAA SPECIFICATIONS

The package image is a mockup for illustrative purposes only. Package graphics are in development and subject to change.