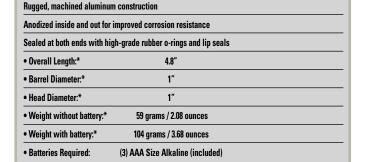

Colors subject to availability: Black, Red, Blue, and Gray

MAGLITE® LED XL200™ 3-Cell AAA SPECIFICATIONS

The package image is a mockup for illustrative purposes only. Package graphics are in development and subject to change.