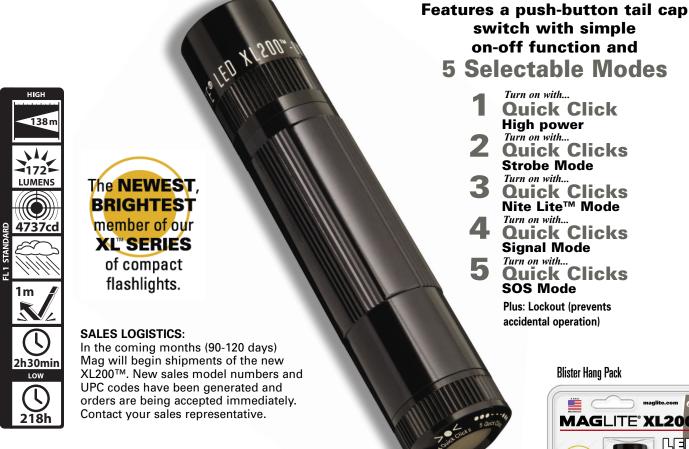

## LED FLASHLIGHT

Introducing the all new MAGLITE® XL200™ LED Flashlight. THE NEWEST MEMBER of our XL™ SERIES of COMPACT FLASHLIGHTS offers FIVE BASIC, EASY-TO-USE FUNCTIONS plus Advanced Features and the STUNNING BRIGHTNESS of a Next-Generation LED. By the simple "QuickClick" method introduced with our popular Maglite® XL50™ flashlight, the XL200™ lets the user select the desired function. Motion-controlled variable power level and blink rate. PLUS all of the quality features professionals and consumers expect from a Mag® flashlight: Spot-to Flood focusing, Rugged machined aluminum construction, Anodized inside and out for improved corrosion resistance.