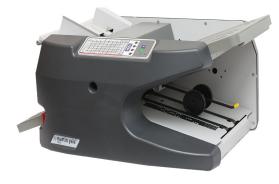

## Martin Yale® 1812 & 2051 Paper Folders

## 1812 & 2051

- Variable speed folding machines allowing you to switch from one paper weight to another without making any adjustments, saving time between folding jobs
- Feed table has a capacity of 500 sheets of 20lb bond paper
- Straightforward display for manual fold and speed selection
- Fold tables are fully enclosed for quieter operation
- Automatically shuts off when fold job is complete