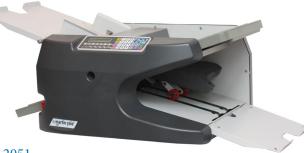

## Martin Yale® 1812 & 2051 Paper Folders

## 1812 & 2051

- Variable speed folding machines allowing you to switch from one paper weight to another without making any adjustments, saving time between folding jobs
- Feed table has a capacity of 500 sheets of 20lb bond paper
- Straightforward display for manual fold and speed selection
- Fold tables are fully enclosed for quieter operation
- Automatically shuts off when fold job is complete