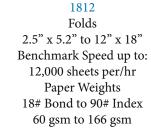

Fold Types:

2051 **Folds** 2.5" x 5.2" to 12" x 18" Benchmark Speed up to: 15,000 sheets per/hr Paper Weights 18# Bond to 90# Index 68 gsm to 166 gsm

| Letter | Half | Z-Fold | Double Parallel | Gate | Engineering | Church |
|--------|------|--------|-----------------|------|-------------|--------|
| Fold   | Fold |        | Fold            | Fold | Fold        | Fold   |
| 1 = 2  |      | 3      | 4 5             |      | 6           |        |