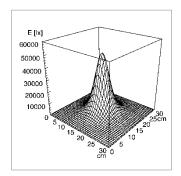

|
| NORMS                       | EN 60601-1, EN 60601-2-41, EN 60601-1-2                                                  |
| SPECIAL FEATURES            | sterilizable handle included                                                             |
| FASTENING                   | ceiling mount to structural ceiling, tube can be field cut to length (150 - 500 mm)      |
| SYSTEM OF PROTECTION        | IP 43                                                                                    |
| ORDER NUMBER                | D15170110 - pure white                                                                   |
| ·                           |                                                                                          |



triango 30 C



LIGHT DISTRIBUTION TECHNICAL DRAWING







Dimensions in centimeters