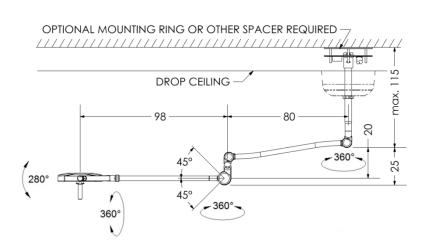

| NORMS                       | EN 60601-1, EN 60601-2-41, EN 60601-1-2                                                  |
| SPECIAL FEATURES            | sterilizable handle included                                                             |
| FASTENING                   | ceiling mount to structural ceiling, tube can be field cut to length (150 - 500 mm)      |
| SYSTEM OF PROTECTION        | IP 43                                                                                    |
| ORDER NUMBER                | D15170110 - pure white                                                                   |
| ·                           |                                                                                          |



triango 30 C



LIGHT DISTRIBUTION TECHNICAL DRAWING







Dimensions in centimeters