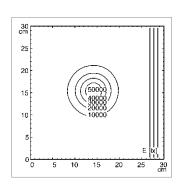

|
| NORMS                       | EN 60601-1, EN 60601-2-41, EN 60601-1-2                                                  |
| SPECIAL FEATURES            | sterilizable handle included                                                             |
| FASTENING                   | ceiling mount to structural ceiling, tube can be field cut to length (150 - 500 mm)      |
| SYSTEM OF PROTECTION        | IP 43                                                                                    |
| ORDER NUMBER                | D15170110 - pure white                                                                   |
| ·                           |                                                                                          |



triango 30 C



LIGHT DISTRIBUTION TECHNICAL DRAWING







Dimensions in centimeters