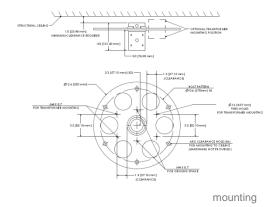

TECHNICAL DATA TREATMENT LIGHTS

| EITTER MUTI                 | 4 1501                                                                                   |
|-----------------------------|------------------------------------------------------------------------------------------|
| FITTED WITH                 | 1 x LED lamp                                                                             |
| LUMINOUS POWER              | 55 000 Lux / 1.0 m                                                                       |
| ILLUMINANCE FIELD<br>1.0 M  | Ø 16 cm (6.3 inches)                                                                     |
| COLOR RENDERING INDEX (CRI) | >95                                                                                      |
| COLOR TEMPERATURE           | approx. 4500 K                                                                           |
| WORK EQUIPMENT              | electronic converter                                                                     |
| CONNECTED LOAD              | 100-240 V, 50/60 Hz                                                                      |
| APPROVAL                    | ETL/cETL                                                                                 |
| LUMINAIRE MATERIALS         | head - polycarbonate & acrylonitrile butadiene styrene copolymer (PC & ABS); arm - metal |
| POWER CONSUMPTION           | approx. 30 W                                                                             |
| USAGE                       | rotary dimmer switch on the luminaire head                                               |
| TECHNOLOGY                  | continuously dimmable                                                                    |
| WEIGHT                      | 18kg (40 lbs)                                                                            |
| CLASS OF PROTECTION         | 1                                                                                        |
| ACCESSORY (optional)        | mounting ring, transformer relocation kit                                                |
| NORMS                       | EN 60601-1, EN 60601-2-41, EN 60601-1-2                                                  |
| SPECIAL FEATURES            | sterilizable handle included                                                             |
| FASTENING                   | ceiling mount to structural ceiling, tube can be field cut to length (150 - 500 mm)      |
| SYSTEM OF PROTECTION        | IP 43                                                                                    |
| ORDER NUMBER                | D15170110 - pure white                                                                   |
| ·                           |                                                                                          |