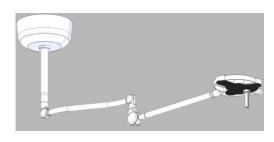

TECHNICAL DATA TREATMENT LIGHTS

| EITTER MUTI                 | 4 1501                                                                                   |
|-----------------------------|------------------------------------------------------------------------------------------|
| FITTED WITH                 | 1 x LED lamp                                                                             |
| LUMINOUS POWER              | 55 000 Lux / 1.0 m                                                                       |
| ILLUMINANCE FIELD<br>1.0 M  | Ø 16 cm (6.3 inches)                                                                     |
| COLOR RENDERING INDEX (CRI) | >95                                                                                      |
| COLOR TEMPERATURE           | approx. 4500 K                                                                           |
| WORK EQUIPMENT              | electronic converter                                                                     |
| CONNECTED LOAD              | 100-240 V, 50/60 Hz                                                                      |
| APPROVAL                    | ETL/cETL                                                                                 |
| LUMINAIRE MATERIALS         | head - polycarbonate & acrylonitrile butadiene styrene copolymer (PC & ABS); arm - metal |
| POWER CONSUMPTION           | approx. 30 W                                                                             |
| USAGE                       | rotary dimmer switch on the luminaire head                                               |
| TECHNOLOGY                  | continuously dimmable                                                                    |
| WEIGHT                      | 18kg (40 lbs)                                                                            |
| CLASS OF PROTECTION         | 1                                                                                        |
| ACCESSORY (optional)        | mounting ring, transformer relocation kit                                                |
| NORMS                       | EN 60601-1, EN 60601-2-41, EN 60601-1-2                                                  |
| SPECIAL FEATURES            | sterilizable handle included                                                             |
| FASTENING                   | ceiling mount to structural ceiling, tube can be field cut to length (150 - 500 mm)      |
| SYSTEM OF PROTECTION        | IP 43                                                                                    |
| ORDER NUMBER                | D15170110 - pure white                                                                   |
| ·                           |                                                                                          |