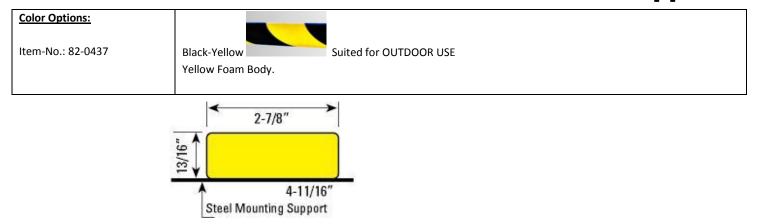

## Technical Data:

| Technical Data.                        |                                                                                                           |
|----------------------------------------|-----------------------------------------------------------------------------------------------------------|
| Material:                              | Polyurethane Foam, recyclable, CFC-free. Suited from -35° Celsius = -31° Fahrenheit to 80° Celsius = 176° |
|                                        | Fahrenheit in normal dry conditions.                                                                      |
| Foam Size:                             | 2" wide x 13/16" thick x 39-3/8" length                                                                   |
| <u>Surface</u> of Black-Yellow Bumper: | solid foamed PU-Film, colored by counter pressure, hence no external color layer.                         |
|                                        | Suited for Outdoor Use!                                                                                   |
| Mounting:                              | Stainless Steel Support securely attached to foam bumper. Steel support has six holes.                    |
|                                        | (No adhesive backing)                                                                                     |
| Accessories:                           | Six screws and six screw anchors inside packing unit.                                                     |
| Installation:                          | Screw-attach bumper with its steel backing in place, using the six pre-drilled holes.                     |