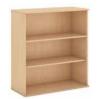

30H 2 Shelf Bookcase

BK3036XX List Price - \$212.00 35.71"W x 15.45"D x 29.13"H

66H 5 Shelf Narrow Bookcase

BK6618XX List Price - \$319.00

17.91"W x 15.45"D x 65.87"H

48H 3 Shelf Bookcase

BK4836XX List Price - \$319.00 35.71"W x 15.45"D x 47.99"H