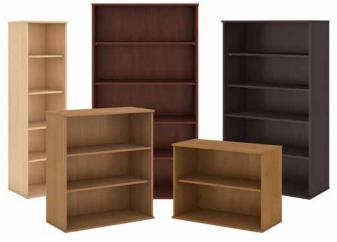

## Bookcases

Warranty: 10 Year

**Certification:** BIFMA Level

On GSA Contract

72H 5 Shelf Bookcase

BK7236XX List Price - \$398.00 35.71"W x 15.45"D x 72.13"H

66H 5 Shelf Bookcase

BK6636XX List Price - \$371.00 35.71"W x 15.45"D x 65.87"H

30H 2 Shelf Bookcase

BK3036XX List Price - \$212.00 35.71"W x 15.45"D x 29.13"H

66H 5 Shelf Narrow Bookcase

BK6618XX List Price - \$319.00

17.91"W x 15.45"D x 65.87"H

48H 3 Shelf Bookcase

BK4836XX List Price - \$319.00 35.71"W x 15.45"D x 47.99"H

## **Finishes**

Harvest Cherry (CS)

Mocha Cherry (MR)

Use below finish codes where XX is indicated in SKU #

Natural Cherry (NC)

Natural Maple (AC)

Hansen Cherry (HC)