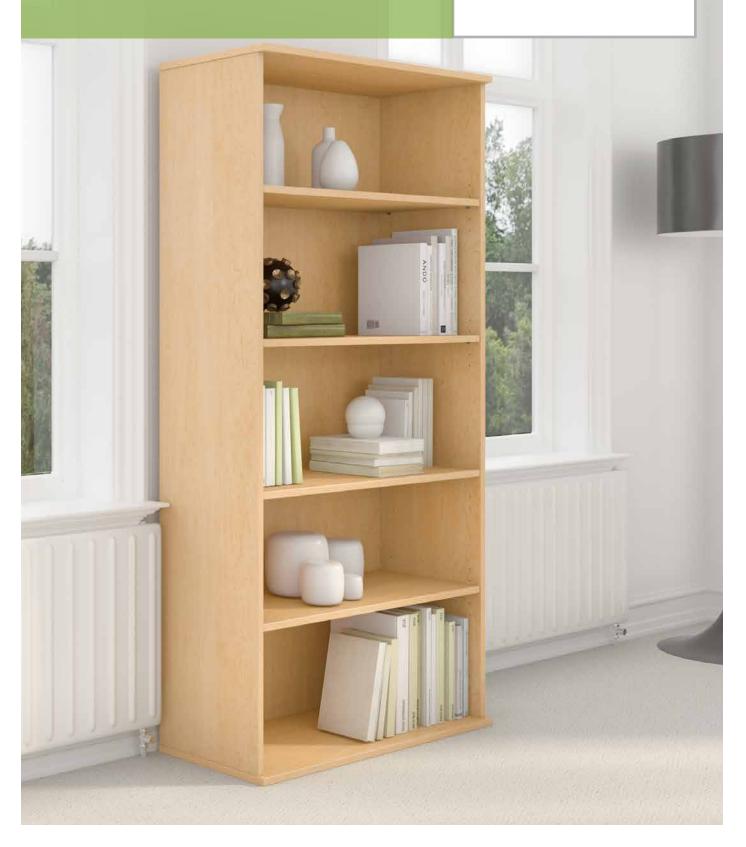

## Bookcases

Warranty: 10 Year

**Certification:** BIFMA Level

On GSA Contract

72H 5 Shelf Bookcase

BK7236XX List Price - \$398.00 35.71"W x 15.45"D x 72.13"H

66H 5 Shelf Bookcase

BK6636XX List Price - \$371.00 35.71"W x 15.45"D x 65.87"H

variety of sizes

 Coordinated designs complement Bush Business Furniture collections and existing office decor

Flexible storage in

Adjustable shelves allow you to display books, photos and knickknacks of a

a variety of sizes

and finishes.

Variety of widths and heights available