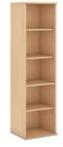

30H 2 Shelf Bookcase

BK3036XX List Price - \$212.00 35.71"W x 15.45"D x 29.13"H

66H 5 Shelf Narrow Bookcase

BK6618XX List Price - \$319.00

17.91"W x 15.45"D x 65.87"H

48H 3 Shelf Bookcase

BK4836XX List Price - \$319.00 35.71"W x 15.45"D x 47.99"H