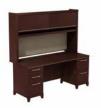

60W x 24D Double Pedestal Desk with Hutch ENT011XX List Price - \$1,808.00 60.00"W x 24.33"D x 57.42"H

72W x 24D Double Pedestal Desk with Hutch ENT010XX List Price - \$2,041.00 70.12"W x 24.33"D x 71.51"H

72W x 30D Double Pedestal Desk 2972XX-03K List Price - \$1,183.00 70.12"W x 29.35"D x 29.72"H

72W x 72D L Desk with Hutch and Storage ENT008XX List Price - \$2,092.00 70.12"W x 70.12"D x 71.51"H

60W x 60D L Desk with Hutch and Storage ENT007XX List Price - \$1,791.00 60.00"W x 60.00"D x 57.49"H