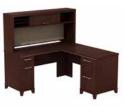

72W x 30D Double Pedestal Desk 2972XX-03K List Price - \$1,183.00 70.12"W x 29.35"D x 29.72"H

72W x 72D L Desk with Hutch and Storage ENT008XX List Price - \$2,092.00 70.12"W x 70.12"D x 71.51"H

60W x 60D L Desk with Hutch and Storage ENT007XX List Price - \$1,791.00 60.00"W x 60.00"D x 57.49"H

**60W x 60D L Desk with Hutch and Lateral File** ENT004XX List Price - \$2,475.00 90.00"W x 60.00"D x 57.47"H

72W x 30D Double Pedestal Desk with Hutch ENT006XX List Price - \$2,049.00 70.12"W x 29.72"D x 71.51"H