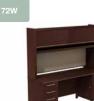

72W x 30D Double Pedestal Desk 2972XX-03K List Price - \$1,183.00 70.12"W x 29.35"D x 29.72"H

72W x 72D L Desk with Hutch and Storage ENT008XX List Price - \$2,092.00 70.12"W x 70.12"D x 71.51"H

60W x 60D L Desk with Hutch and Storage ENT007XX List Price - \$1,791.00 60.00"W x 60.00"D x 57.49"H