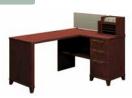

Thermally fused laminate surfaces fend off scratches and stains for lasting quality.

**Smooth Operators** 

Our full-extension file drawers glide on ball bearing slides for an easy reach to the back.

60W x 47D Corner Desk 2999XX-03K List Price - \$1,069.00 47,17"W x 60.09"D x 41,75"H

**60W x 60D L Desk with Hutch and Lateral File** ENT004XX List Price - \$2,475.00 90.00"W x 60.00"D x 57.47"H

72W x 30D Double Pedestal Desk with Hutch ENT006XX List Price - \$2,049.00 70.12"W x 29.72"D x 71.51"H