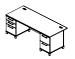

**60W x 60D L Desk with Hutch and Lateral File** ENT004XX List Price - \$2,475.00 90.00"W x 60.00"D x 57.47"H

72W x 30D Double Pedestal Desk with Hutch ENT006XX List Price - \$2,049.00 70.12"W x 29.72"D x 71.51"H

72W x 30D Double Pedestal Desk with Hutch and Lateral File ENT001XX List Price - \$2,733.00 100.12"W x 29.72"D x 71.51"H

60W x 30D Double Pedestal Desk with Hutch and Lateral File ENT002XX List Price - \$2,435.00 90.00"W x 29.72"D x 57.49"H