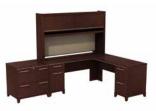

72W x 30D Double Pedestal Desk with Hutch and Lateral File ENT001XX List Price - \$2,733.00 100.12"W x 29.72"D x 71.51"H

60W x 30D Double Pedestal Desk with Hutch and Lateral File ENT002XX List Price - \$2,435.00 90.00"W x 29.72"D x 57.49"H