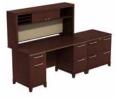

72W x 30D Double Pedestal Desk with Credenza and Hutch ENT012XX List Price - \$3,224.00 70.12"W x 29.72"D x 71.51"H

72W x 72D L Desk with Hutch and Storage ENT003CS List Price - \$2,776.00 100.12"W x 70.12"D x 71.50"H