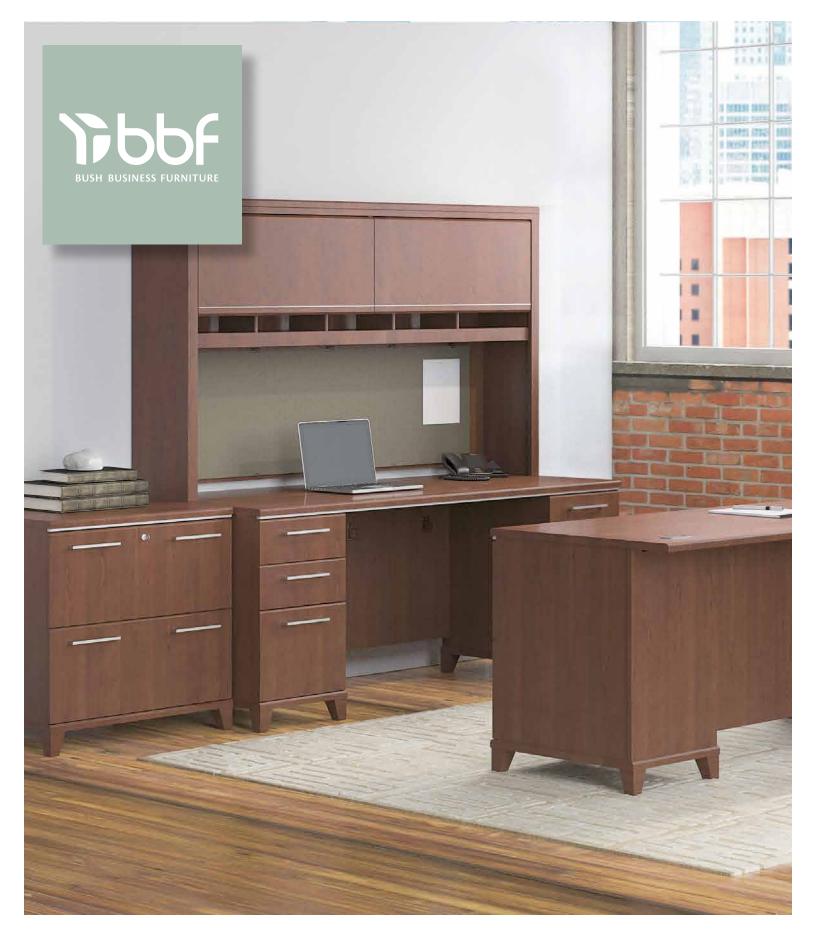

# Transitional styling that fits just right.

- Cost-effective solution with integrated technology features ideal for small offices or at home
- Storage options improve work-in-process organization to keep you on task
- 4-port USB hub in all desk surfaces connects electronic devices to your laptop
- Stylish tapered legs, contemporary metal accents and finished approach sides stand out in any office
- Factory assembled Hutches and Pedestals simplify installation

#### BLEND CONTEMPORARY AND TRADITIONAL TASTES WITH THE PROFESSIONAL STYLE OF ENTERPRISE.

**Track & Tack Your Progress** 

Hutches include fabric tack boards to keep important reminders within sight.

**Durable Desks** 

Thermally fused laminate surfaces fend off scratches and stains for lasting quality.

**Smooth Operators** 

Our full-extension file drawers glide on ball bearing slides for an easy reach to the back.

60W x 47D Corner Desk 2999XX-03K List Price - \$1,069.00 47,17"W x 60.09"D x 41,75"H

**60W x 60D L Desk with Hutch and Lateral File** ENT004XX List Price - \$2,475.00 90.00"W x 60.00"D x 57.47"H

72W x 30D Double Pedestal Desk with Hutch ENT006XX List Price - \$2,049.00 70.12"W x 29.72"D x 71.51"H

72W x 30D Double Pedestal Desk with Hutch and Lateral File ENT001XX List Price - \$2,733.00 100.12"W x 29.72"D x 71.51"H

60W x 30D Double Pedestal Desk with Hutch and Lateral File ENT002XX List Price - \$2,435.00 90.00"W x 29.72"D x 57.49"H