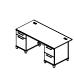

60W x 24D Double Pedestal Desk with Hutch ENT011XX List Price - \$1,808.00 60.00"W x 24.33"D x 57.42"H

72W x 24D Double Pedestal Desk with Hutch ENT010XX List Price - \$2,041.00 70.12"W x 24.33"D x 71.51"H

72W x 30D Double Pedestal Desk 2972XX-03K List Price - \$1,183.00 70.12"W x 29.35"D x 29.72"H

72W x 72D L Desk with Hutch and Storage ENT008XX List Price - \$2,092.00 70.12"W x 70.12"D x 71.51"H

60W x 60D L Desk with Hutch and Storage ENT007XX List Price - \$1,791.00 60.00"W x 60.00"D x 57.49"H