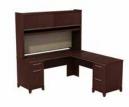

**60W x 60D L Desk with Hutch and Lateral File** ENT004XX List Price - \$2,475.00 90.00"W x 60.00"D x 57.47"H

72W x 30D Double Pedestal Desk with Hutch ENT006XX List Price - \$2,049.00 70.12"W x 29.72"D x 71.51"H

72W x 30D Double Pedestal Desk 2972XX-03K List Price - \$1,183.00 70.12"W x 29.35"D x 29.72"H

72W x 72D L Desk with Hutch and Storage ENT008XX List Price - \$2,092.00 70.12"W x 70.12"D x 71.51"H

60W x 60D L Desk with Hutch and Storage ENT007XX List Price - \$1,791.00 60.00"W x 60.00"D x 57.49"H