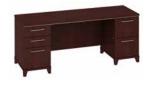

72W x 30D Double Pedestal Desk 2972XX-03K List Price - \$1,183.00 70.12"W x 29.35"D x 29.72"H

72W x 72D L Desk with Hutch and Storage ENT008XX List Price - \$2,092.00 70.12"W x 70.12"D x 71.51"H

60W x 60D L Desk with Hutch and Storage ENT007XX List Price - \$1,791.00 60.00"W x 60.00"D x 57.49"H