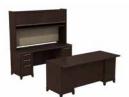

72W x 30D Double Pedestal Desk with Credenza and Hutch ENT012XX List Price - \$3,224.00 70.12"W x 29.72"D x 71.51"H

72W x 72D L Desk with Hutch and Storage ENT003CS List Price - \$2,776.00 100.12"W x 70.12"D x 71.50"H