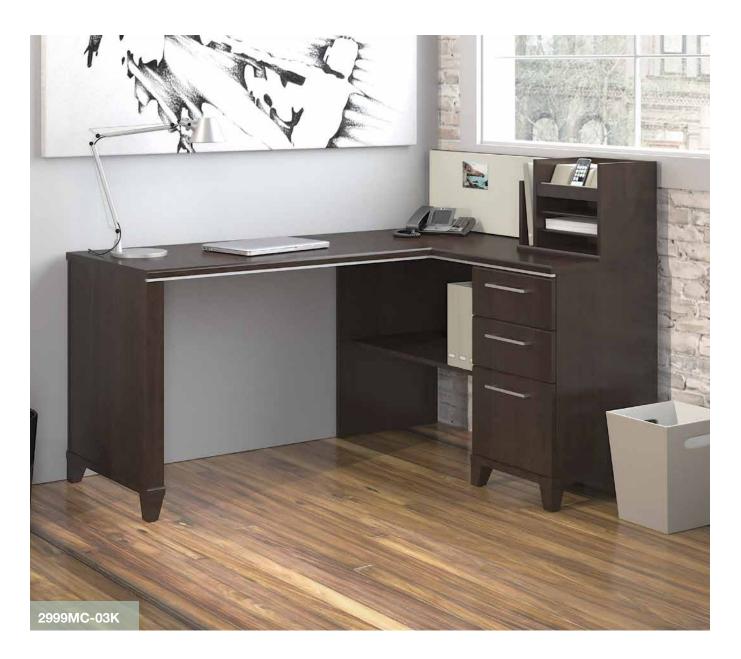

# Transitional styling that fits just right.

- Cost-effective solution with integrated technology features ideal for small offices or at home
- Storage options improve work-in-process organization to keep you on task
- 4-port USB hub in all desk surfaces connects electronic devices to your laptop
- Stylish tapered legs, contemporary metal accents and finished approach sides stand out in any office
- Factory assembled Hutches and Pedestals simplify installation

60W x 47D Corner Desk Solution 2999XX-03K \$1,069.00

72W x 24D n Double Pedestal Desk 2927XX-03K \$1.175.00

60W x 24D Double Pedestal Desk 2926XX-03K \$1,124.00

Use these finish codes where XX is indicated in SKU # Harvest Cherry (CS) Mocha Cherry (MR) Bundles (MC) SKUs