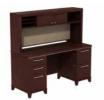

#### BLEND CONTEMPORARY AND TRADITIONAL TASTES WITH THE PROFESSIONAL STYLE OF ENTERPRISE.

**Track & Tack Your Progress** 

Hutches include fabric tack boards to keep important reminders within sight.

**Durable Desks** 

60W x 24D Double Pedestal Desk with Hutch ENT011XX List Price - \$1,808.00 60.00"W x 24.33"D x 57.42"H

72W x 24D Double Pedestal Desk with Hutch ENT010XX List Price - \$2,041.00 70.12"W x 24.33"D x 71.51"H

72W x 30D Double Pedestal Desk 2972XX-03K List Price - \$1,183.00 70.12"W x 29.35"D x 29.72"H

72W x 72D L Desk with Hutch and Storage ENT008XX List Price - \$2,092.00 70.12"W x 70.12"D x 71.51"H

60W x 60D L Desk with Hutch and Storage ENT007XX List Price - \$1,791.00 60.00"W x 60.00"D x 57.49"H