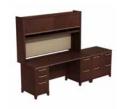

72W x 30D Double Pedestal Desk with Hutch and Lateral File ENT001XX List Price - \$2,733.00 100.12"W x 29.72"D x 71.51"H

60W x 30D Double Pedestal Desk with Hutch and Lateral File ENT002XX List Price - \$2,435.00 90.00"W x 29.72"D x 57.49"H