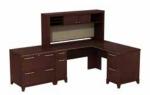

**60W x 60D L Desk with Hutch and Lateral File** ENT004XX List Price - \$2,475.00 90.00"W x 60.00"D x 57.47"H

72W x 30D Double Pedestal Desk with Hutch ENT006XX List Price - \$2,049.00 70.12"W x 29.72"D x 71.51"H

72W x 30D Double Pedestal Desk with Hutch and Lateral File ENT001XX List Price - \$2,733.00 100.12"W x 29.72"D x 71.51"H

60W x 30D Double Pedestal Desk with Hutch and Lateral File ENT002XX List Price - \$2,435.00 90.00"W x 29.72"D x 57.49"H