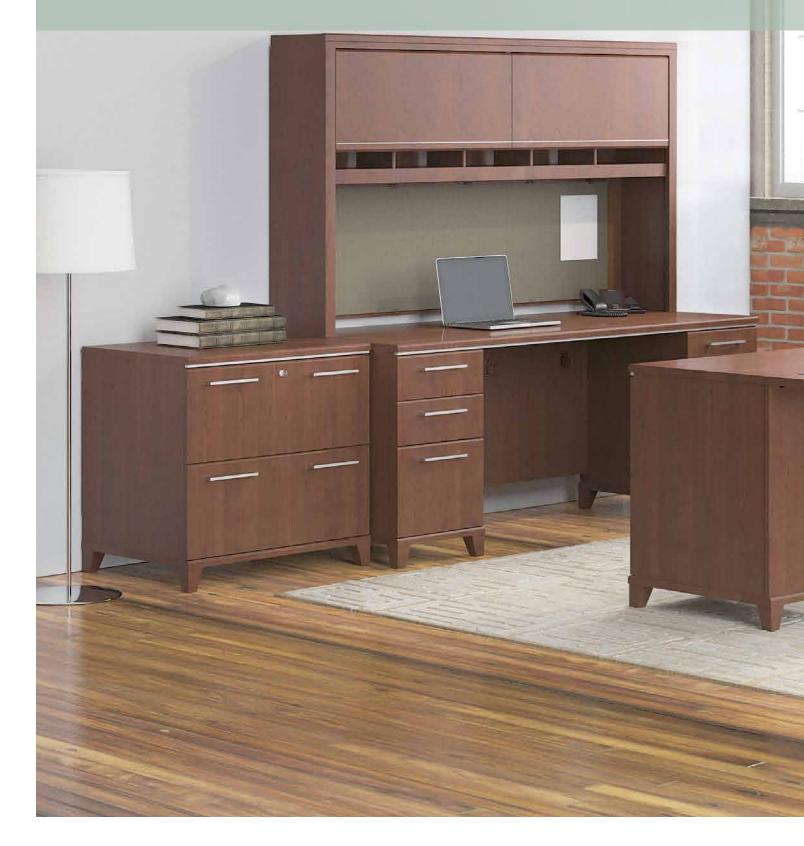

# Transitional styling that fits just right.

- Cost-effective solution with integrated technology features ideal for small offices or at home
- Storage options improve work-in-process organization to keep you on task
- 4-port USB hub in all desk surfaces connects electronic devices to your laptop
- Stylish tapered legs, contemporary metal accents and finished approach sides stand out in any office
- Factory assembled Hutches and Pedestals simplify installation

#### BLEND CONTEMPORARY AND TRADITIONAL TASTES WITH THE PROFESSIONAL STYLE OF ENTERPRISE.

**Track & Tack Your Progress** 

Hutches include fabric tack boards to keep important reminders within sight.

**Durable Desks** 

Thermally fused laminate surfaces fend off scratches and stains for lasting quality.

**Smooth Operators** 

Our full-extension file drawers glide on ball bearing slides for an easy reach to the back.

60W x 47D Corner Desk 2999XX-03K List Price - \$1,069.00 47,17"W x 60.09"D x 41,75"H

**60W x 60D L Desk with Hutch and Lateral File** ENT004XX List Price - \$2,475.00 90.00"W x 60.00"D x 57.47"H

72W x 30D Double Pedestal Desk with Hutch ENT006XX List Price - \$2,049.00 70.12"W x 29.72"D x 71.51"H

72W x 30D Double Pedestal Desk with Hutch and Lateral File ENT001XX List Price - \$2,733.00 100.12"W x 29.72"D x 71.51"H

60W x 30D Double Pedestal Desk with Hutch and Lateral File ENT002XX List Price - \$2,435.00 90.00"W x 29.72"D x 57.49"H