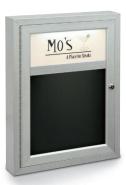

#### Single Door w/ Header

UV1140H 24" x 36" 183/4" x 241/2" 45 lbs.

UV1140H

4 color digital headers can be applied. Example shown above.

UV1143H

Vinyl is often chosen for letterboards that are being used outside, or in work environments where the surface may need to be cleaned.