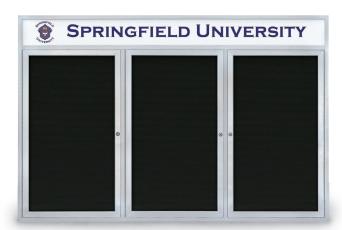

# Triple Door w/ Header

UV1143H 72" x 36" 19<sup>1</sup>/<sub>2</sub>" x 24<sup>1</sup>/<sub>2</sub>" (x3) 95 lbs

UV1140H

4 color digital headers can be applied. Example shown above.

UV1143H

Vinyl is often chosen for letterboards that are being used outside, or in work environments where the surface may need to be cleaned.