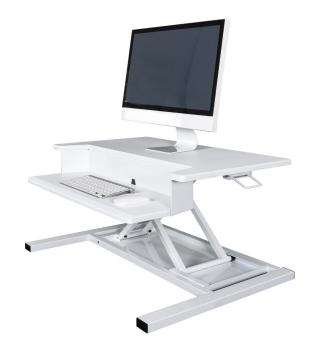

## LEVEL UP PRO 32 LVLUP PRO32-WH

The Level Up Pro 32 is a pneumatic standing desk converter that's designed to be easily added to any environment. With zero assembly, users can simply place the desktop converter on a surface and enjoy the flexibility of either sitting or standing. A pneumatic air cylinder allows smooth and effortless adjustments from sit to stand in mere seconds, bringing the Level Up Pro 32 to a maximum height of 15.75 inches above the desktop. The ergonomic two-tier design offers a spacious 32-inch top shelf for monitors and a second shelf for a mouse and keyboard. Take your work to the next level with the affordable Level Up Pro 32.

- Meets ANSI/BIFMA standards
- Overall Dimensions: 32" W x 23.5" D x 5.75" 15.75" H (top shelf)
- The sturdy desktop holds up to 35 lbs. and easily lifts dual-monitors and laptops
- Seamlessly move from sit to stand in a matter of seconds with a pneumatic air cylinder
- Two-tier design helps posture and maintains space for accessories
- Chamfered edges keep forearms comfortable while typing and working
- Comes preassembled and can be easily added to any surface