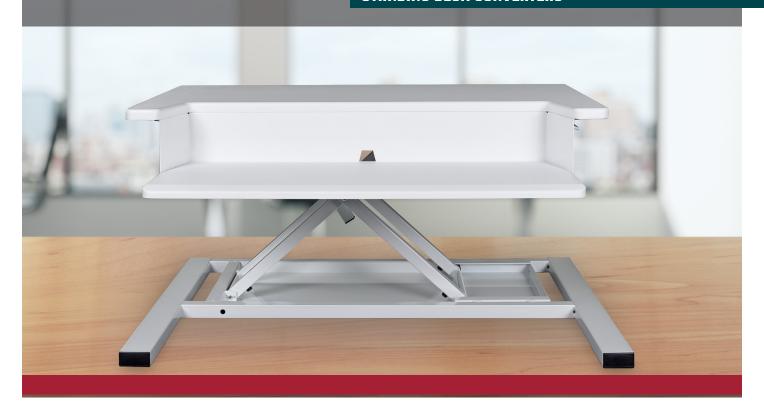

## LEVEL UP PRO 32 LVLUP PRO32-WH

The Level Up Pro 32 is a pneumatic standing desk converter that's designed to be easily added to any environment. With zero assembly, users can simply place the desktop converter on a surface and enjoy the flexibility of either sitting or standing. A pneumatic air cylinder allows smooth and effortless adjustments from sit to stand in mere seconds, bringing the Level Up Pro 32 to a maximum height of 15.75 inches above the desktop. The ergonomic two-tier design offers a spacious 32-inch top shelf for monitors and a second shelf for a mouse and keyboard. Take your work to the next level with the affordable Level Up Pro 32.

- Meets ANSI/BIFMA standards
- Overall Dimensions: 32" W x 23.5" D x 5.75" 15.75" H (top shelf)
- The sturdy desktop holds up to 35 lbs. and easily lifts dual-monitors and laptops
- Seamlessly move from sit to stand in a matter of seconds with a pneumatic air cylinder
- Two-tier design helps posture and maintains space for accessories
- Chamfered edges keep forearms comfortable while typing and working
- Comes preassembled and can be easily added to any surface