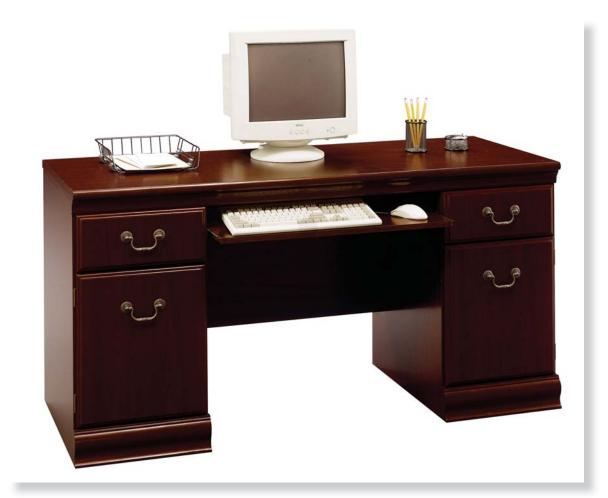

**THE BIRMINGHAM COLLECTION** has traditional styling commercial- grade durability, making it the perfect choice for any executive, whether it's in the home or at the office.

## **Credenza Features:**

- Pullout keyboard shelf in center.
- 2 box drawers for office supplies.
- Pedestal cabinets with concealed storage for office supplies and vertical CPU storage.
- Accepts Hutch (EX26604-03).
- See the full collection of coordinating items available.

Product Dimensions 30.5"H x 60.62"W x 22.75"D

Carton Dimensions 5"H x 65.75"W x 25.5"D

Carton Weight 132 lbs

Backed by the Bush Furniture 6-year Manufacturer's Warranty.

**Harvest Cherry** 