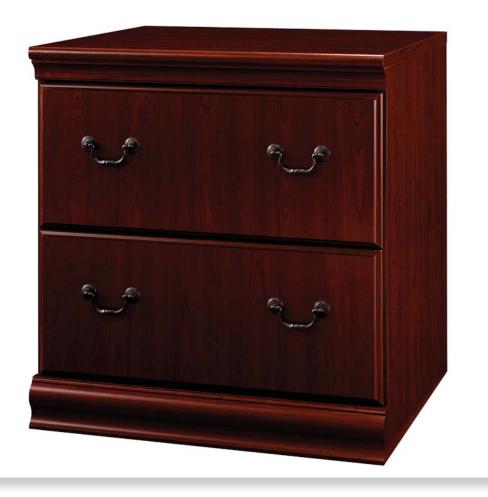

**THE BIRMINGHAM COLLECTION** has traditional styling commercial- grade durability, making it the perfect choice for any executive, whether it's in the home or at the office.

## **Lateral File Features:**

- Height matches Desk to extend work area.
- Interlocking drawers reduce likelihood of tipping.
- Drawers hold letter- or legal-size files.
- Drawers glide on full-extension ball bearing slides.
- Accepts Hutch (EX26672-03).
- See the full collection of coordinating items available.

| Product Dimensions | 30.5"H x 29.5"W x 20.75"D |
|--------------------|---------------------------|
| Carton Dimensions  | 5.5"H x 34.25"W x 31.5"D  |
| Carton Weight      | 94 lbs                    |

## **BIRMINGHAM** Collection

Lateral File