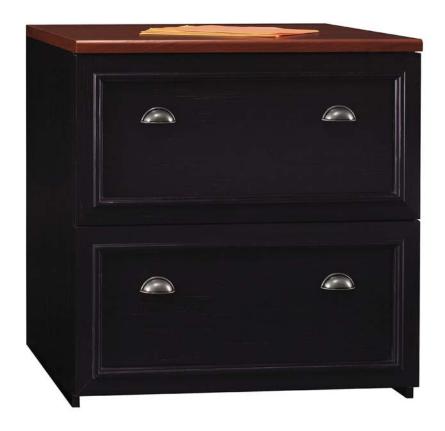

**FAIRVIEW COLLECTION** combines traditional detail and contemporary functionality, making its casual cottage styling a comfortable addition to any home.

## **Lateral File Features:**

- File drawers hold letter- or legal-size files.
- Drawers open on full-extension ball bearing slides offering easy access to drawer contents.
- Height matches L-Desk for extended work surface when positioned side-by-side.
- Antique pewter hardware.

**Product Dimensions** 30.8"H x 29.6"W x 20.9"D **Carton Dimensions** 6.25"H x 34.75"W x 31"D

Carton Weight 101 lbs

Backed by the Bush Furniture 6-year Manufacturer's Warranty.

WC53981-03 Antique Black with Hansen Cherry Accent