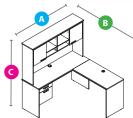

## FLARE IS A COMPACT L-SHAPED DESK PERFECT FOR MODEST OFFICE SPACES AT WORK OR HOME.

## ITS DECORATIVE SILVER MOLDINGS AND HANDLES PROVIDE REFINEMENT AND ELEGANCE. MATCHING ACCESSORIES AVAILABLE: BOOKCASE 65715-63, LATERAL FILE 65635-63 AND CONFERENCE TABLES 65770-63 OR 65776-63.







## ORDER DESK AND CUSTOMER SERVICE 1-888-8BESTAR (1888823-7827) WWW.BESTAR.CA ALL FURNITURE IN THIS COLLECTION IS COVERED WITH A 10-YEAR WARRANTY USA & CANADA

DUE TO THE CONTINUOUS PRODUCT IMPROVEMENT, AVAILABILITY OF THE PRODUCT OR ITS SPECIFICATIONS ARE SUBJECT TO CHANGE WITHOUT NOTICE. SEE CURRENT PRICE LIST OR CONTACT THE ORDER DESK FOR MORE DETAILS. DUE TO THE PRINTING PROCESS, THE COLORS PRESENTED IN THIS BROCHURE MAY DIFFER SLIGHTLY FROM THE ACTUAL COLORS.





## Model 90427-63 L-Shaped Workstation

Durable commercial-grade work surfaces with a melamine finish that resists scratches, stains and wears. USB hub on the desk surface provides an efficient wire-management system. The hanging pedestal provides one utility drawer and one file drawer, which allows for letter/legal filing system. The file drawer is mounted on ball-bearing slides for smooth and quiet operation. The hutch offers additional storage with two doors and open paper management compartments. This unit is fully reversible and has a finished back to fit any room.

A 59 1/16" - 1500 mm
B 59 1/16" - 1500 mm
C 65 5/8" - 1667 mm