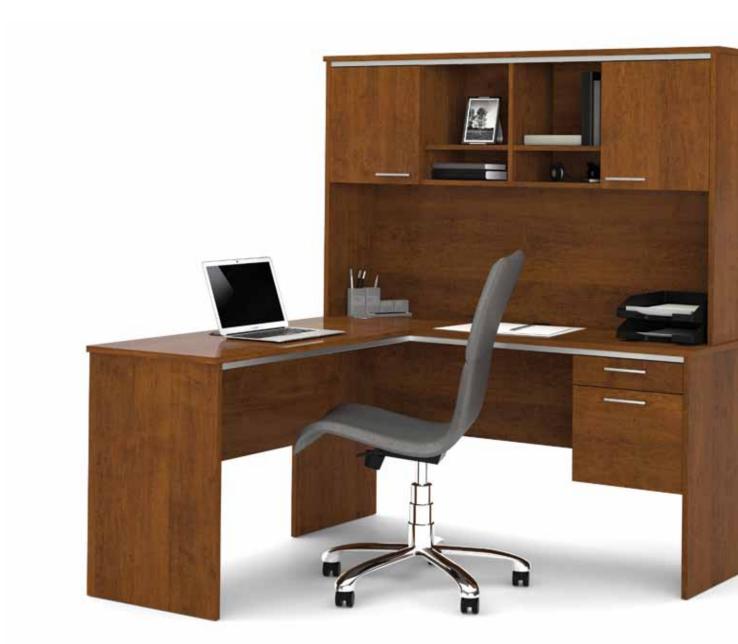

## FLARE IS A COMPACT L-SHAPED DESK PERFECT FOR MODEST OFFICE SPACES AT WORK OR HOME.

## ITS DECORATIVE SILVER MOLDINGS AND HANDLES PROVIDE REFINEMENT AND ELEGANCE. MATCHING ACCESSORIES AVAILABLE: BOOKCASE 65715-63, LATERAL FILE 65635-63 AND CONFERENCE TABLES 65770-63 OR 65776-63.

## Model 90427-63 L-Shaped Workstation

Durable commercial-grade work surfaces with a melamine finish that resists scratches, stains and wears. USB hub on the desk surface provides an efficient wire-management system. The hanging pedestal provides one utility drawer and one file drawer, which allows for letter/legal filing system. The file drawer is mounted on ball-bearing slides for smooth and quiet operation. The hutch offers additional storage with two doors and open paper management compartments. This unit is fully reversible and has a finished back to fit any room.