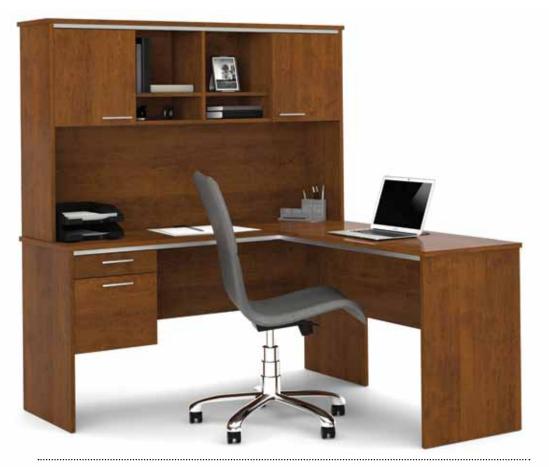

## FLARE IS A COMPACT L-SHAPED DESK PERFECT FOR MODEST OFFICE SPACES AT WORK OR HOME.

## ITS DECORATIVE SILVER MOLDINGS AND HANDLES PROVIDE REFINEMENT AND ELEGANCE. MATCHING ACCESSORIES AVAILABLE: BOOKCASE 65715-63, LATERAL FILE 65635-63 AND CONFERENCE TABLES 65770-63 OR 65776-63.

## Model 90427-63 L-Shaped Workstation

Durable commercial-grade work surfaces with a melamine finish that resists scratches, stains and wears. USB hub on the desk surface provides an efficient wire-management system. The hanging pedestal provides one utility drawer and one file drawer, which allows for letter/legal filing system. The file drawer is mounted on ball-bearing slides for smooth and quiet operation. The hutch offers additional storage with two doors and open paper management compartments. This unit is fully reversible and has a finished back to fit any room.