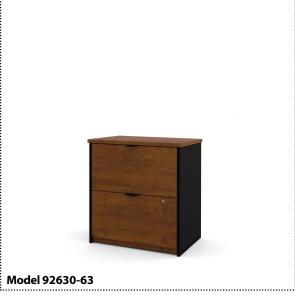

- A 59 13/16" 1520 mm
- B 25 15/16" 658 mm
- **3**0 3/8" 771 mm

Model 92630 Lateral File

A 28 3/8" - 720 mm

••••••

- B 19 5/8" 498 mm
- 30 3/8" 771 mm