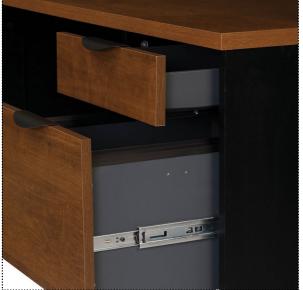

- Durable 1" (2.5 cm) commercial-grade work surfaces.
- Melamine finish that resists scratches, stains and wears.
- $\bullet \ \, \text{One utility drawer and one file drawer which allows for letter/legal filling system}.$
- One lock secures both drawers of the pedestal and the lateral file to ensure confidentiality.

- The hutch offers many storage solutions with paper management shelves, as well as open and closed compartments.
- File drawer and keyboard shelf are mounted on ball-bearing slides for a smooth and quiet operation.
- Efficient wire-management system with flexible strip under the hutch.
   Finished back and fully reversible to fit in any room.