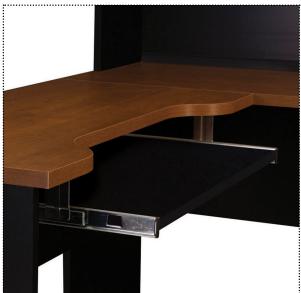

- The hutch offers many storage solutions with paper management shelves, as well as open and closed compartments.
- File drawer and keyboard shelf are mounted on ball-bearing slides for a smooth and quiet operation.
- Efficient wire-management system with flexible strip under the hutch.
   Finished back and fully reversible to fit in any room.