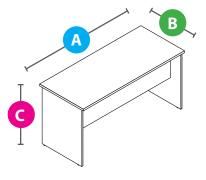

- A 59 13/16" 1520 mm
- B 25 15/16" 658 mm
- **3**0 3/8" 771 mm

Model 92630 Lateral File

A 28 3/8" - 720 mm

••••••

- B 19 5/8" 498 mm
- 30 3/8" 771 mm