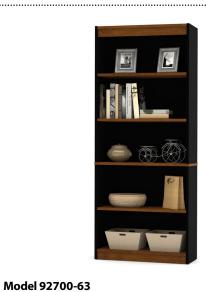

Model 92420 L-Shaped Desk

A 59 13/16" - 1520 mm

**......** 

- B 59"- 1498 mm
- G 66 7/16" 1687 mm

Model 92700 Bookcase

A 29 1/2" - 750 mm

- B 11 5/8" 296 mm
- 72" 1828 mm

Model 92800 Free-standing Table