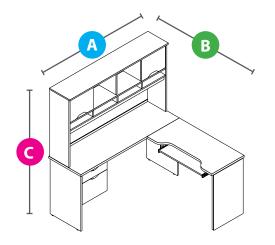

Model 92420 L-Shaped Desk

A 59 13/16" - 1520 mm

**......** 

- B 59"- 1498 mm
- G 66 7/16" 1687 mm

Model 92700 Bookcase

A 29 1/2" - 750 mm

- B 11 5/8" 296 mm
- 72" 1828 mm

Model 92800 Free-standing Table

- A 59 13/16" 1520 mm
- B 25 15/16" 658 mm
- **3**0 3/8" 771 mm

Model 92630 Lateral File

A 28 3/8" - 720 mm

••••••

- B 19 5/8" 498 mm
- 30 3/8" 771 mm