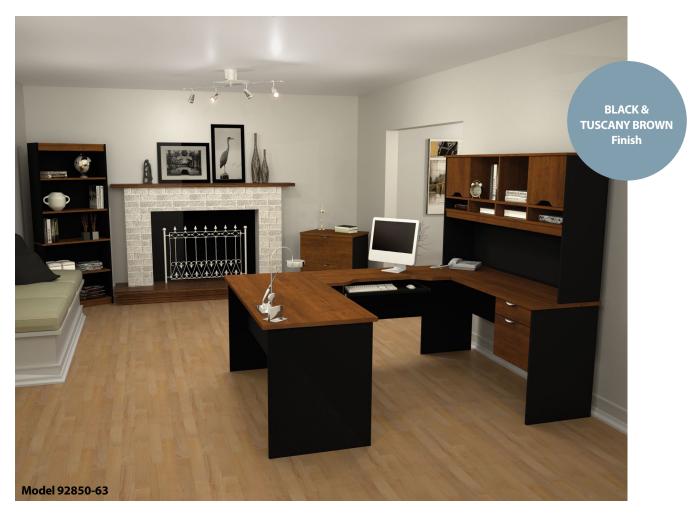

## THE INNOVA COLLECTION CONJUGATES WORKING AND LIVING WITH STYLE, SHOWING CURVES AND A TWO-TONE FINISH.

THIS COLLECTION OFFERS VARIOUS STORAGE POSSIBILITIES WITH GREAT PAPER MANAGEMENT, AS WELL AS OPEN AND CLOSED COMPARTMENTS FOR AN ORGANIZED WORK ENVIRONMENT.

- Durable 1" (2.5 cm) commercial-grade work surfaces.
- Melamine finish that resists scratches, stains and wears.
- $\bullet \ \, \text{One utility drawer and one file drawer which allows for letter/legal filling system}.$
- One lock secures both drawers of the pedestal and the lateral file to ensure confidentiality.

- The hutch offers many storage solutions with paper management shelves, as well as open and closed compartments.
- File drawer and keyboard shelf are mounted on ball-bearing slides for a smooth and quiet operation.
- Efficient wire-management system with flexible strip under the hutch.
   Finished back and fully reversible to fit in any room.