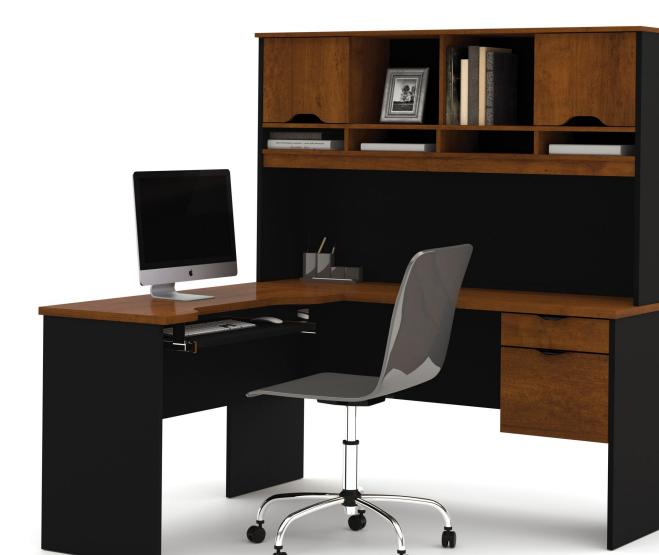

## THE INNOVA COLLECTION CONJUGATES WORKING AND LIVING WITH STYLE, SHOWING CURVES AND A TWO-TONE FINISH.

THIS COLLECTION OFFERS VARIOUS STORAGE POSSIBILITIES WITH GREAT PAPER MANAGEMENT, AS WELL AS OPEN AND CLOSED COMPARTMENTS FOR AN ORGANIZED WORK ENVIRONMENT.

- Durable 1" (2.5 cm) commercial-grade work surfaces.
- Melamine finish that resists scratches, stains and wears.
- $\bullet \ \, \text{One utility drawer and one file drawer which allows for letter/legal filling system}.$
- One lock secures both drawers of the pedestal and the lateral file to ensure confidentiality.

- The hutch offers many storage solutions with paper management shelves, as well as open and closed compartments.
- File drawer and keyboard shelf are mounted on ball-bearing slides for a smooth and quiet operation.
- Efficient wire-management system with flexible strip under the hutch.
   Finished back and fully reversible to fit in any room.

Model 92420 L-Shaped Desk

A 59 13/16" - 1520 mm

**......** 

- B 59"- 1498 mm
- G 66 7/16" 1687 mm

Model 92700 Bookcase

A 29 1/2" - 750 mm

- B 11 5/8" 296 mm
- 72" 1828 mm

Model 92800 Free-standing Table