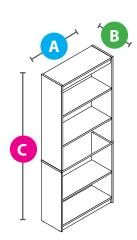

Model 92420 L-Shaped Desk

A 59 13/16" - 1520 mm

**......** 

- B 59"- 1498 mm
- G 66 7/16" 1687 mm

Model 92700 Bookcase

A 29 1/2" - 750 mm

- B 11 5/8" 296 mm
- 72" 1828 mm

Model 92800 Free-standing Table