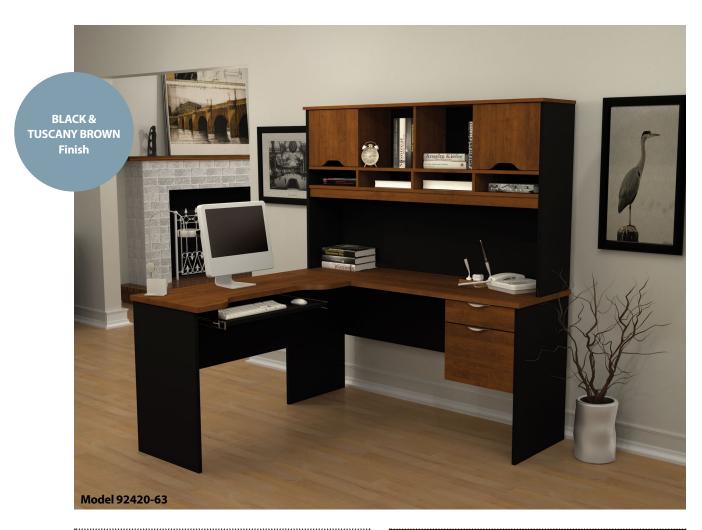

## THE INNOVA COLLECTION CONJUGATES WORKING AND LIVING WITH STYLE, SHOWING CURVES AND A TWO-TONE FINISH.

THIS COLLECTION OFFERS VARIOUS STORAGE POSSIBILITIES WITH GREAT PAPER MANAGEMENT, AS WELL AS OPEN AND CLOSED COMPARTMENTS FOR AN ORGANIZED WORK ENVIRONMENT.

- Durable 1" (2.5 cm) commercial-grade work surfaces.
- Melamine finish that resists scratches, stains and wears.
- $\bullet \ \, \text{One utility drawer and one file drawer which allows for letter/legal filling system}.$
- One lock secures both drawers of the pedestal and the lateral file to ensure confidentiality.

- The hutch offers many storage solutions with paper management shelves, as well as open and closed compartments.
- File drawer and keyboard shelf are mounted on ball-bearing slides for a smooth and quiet operation.
- Efficient wire-management system with flexible strip under the hutch.
   Finished back and fully reversible to fit in any room.

Model 92420 L-Shaped Desk

A 59 13/16" - 1520 mm

**......** 

- B 59"- 1498 mm
- G 66 7/16" 1687 mm

Model 92700 Bookcase

A 29 1/2" - 750 mm

- B 11 5/8" 296 mm
- 72" 1828 mm

Model 92800 Free-standing Table