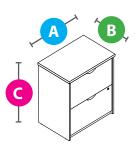

- A 59 13/16" 1520 mm
- B 25 15/16" 658 mm
- **3**0 3/8" 771 mm

Model 92630 Lateral File

A 28 3/8" - 720 mm

••••••

- B 19 5/8" 498 mm
- 30 3/8" 771 mm