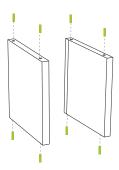

- When moving your Way Basics furniture, lift from the bottom
- Make sure zBoard surfaces are clean and dry

Carefully remove the 3M protective layer from adhesive.

2 Place alignment pins in vertical zBoards.