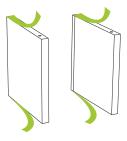

- When moving your Way Basics furniture, lift from the bottom
- Make sure zBoard surfaces are clean and dry

Carefully remove the 3M protective layer from adhesive.

2 Place alignment pins in vertical zBoards.