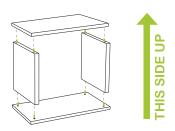

## **Important**

Tip Start assembly from bottom to top.

**DO NOT** place unit on its side or back as it will compromise its structural integrity.

- Assemble your unit on a flat even surface, carpet not recommended
- Furniture is for indoor use only