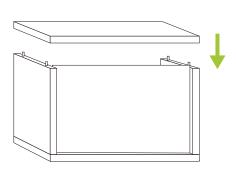

Align vertical zBoards and backer board to horizontal zBoard.

4 Align horizontal zBoard and press firmly to secure unit together. Visit links below for more details. Enjoy building possibilities!