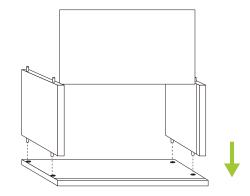

Align vertical zBoards and backer board to horizontal zBoard.

4 Align horizontal zBoard and press firmly to secure unit together. Visit links below for more details. Enjoy building possibilities!