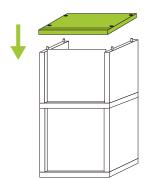

Align vertical zBoards and backer board to horizontal zBoard.

6 Align middle zBoard.

Align vertical zBoards and backer board to horizontal zBoard.

8

Align horizontal zBoard. Visit links below for more details. Enjoy building possibilities!