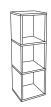

## TRIPLE CUBE PLUS

## Included

24 Pins

6 Vertical zBoards adhesive strips on 2 edges

3 Backer Boards thin and has no adhesive

2 Horizontal zBoards with grooves

2 Middle zBoards with grooves on 2 sides

## **Important**

Tip Start assembly from bottom to top.

**DO NOT** place unit on its side or back as it will compromise its structural integrity.

- · Assemble your unit on a flat even surface, carpet not recommended
- Furniture is for indoor use only