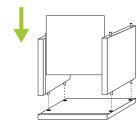

Align vertical zBoards and backer board to horizontal zBoard.

6 Align middle zBoard.

Align vertical zBoards and backer board to horizontal zBoard.

8

Align horizontal zBoard. Visit links below for more details. Enjoy building possibilities!