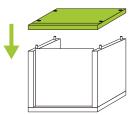

Align vertical zBoards and backer board to horizontal zBoard.

6 Align middle zBoard.

Align vertical zBoards and backer board to horizontal zBoard.

8

Align horizontal zBoard. Visit links below for more details. Enjoy building possibilities!