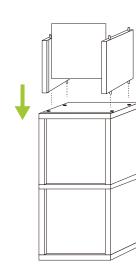

Align vertical zBoards and backer board to horizontal zBoard.

6 Align middle zBoard.

Align vertical zBoards and backer board to horizontal zBoard.

8

Align horizontal zBoard. Visit links below for more details. Enjoy building possibilities!