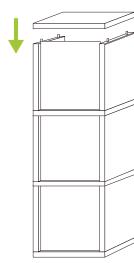

Align vertical zBoards and backer board to horizontal zBoard.

6 Align middle zBoard.

Align vertical zBoards and backer board to horizontal zBoard.

8

Align horizontal zBoard. Visit links below for more details. Enjoy building possibilities!