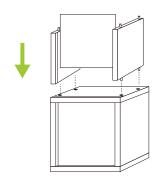

· Make sure zBoard surfaces are clean and dry

Carefully remove the

adhesive.

3M protective layer from

1

Place alignment pins in vertical zBoards.

4

Align middle zBoard.

Align vertical zBoards and backer board to horizontal zBoard.

6 Align middle zBoard.

Align vertical zBoards and backer board to horizontal zBoard.

8

Align horizontal zBoard. Visit links below for more details. Enjoy building possibilities!