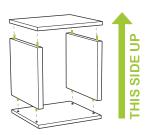

## **Important**

Tip Start assembly from bottom to top.

**DO NOT** place unit on its side or back as it will compromise its structural integrity.

- · Assemble your unit on a flat even surface, carpet not recommended
- Furniture is for indoor use only