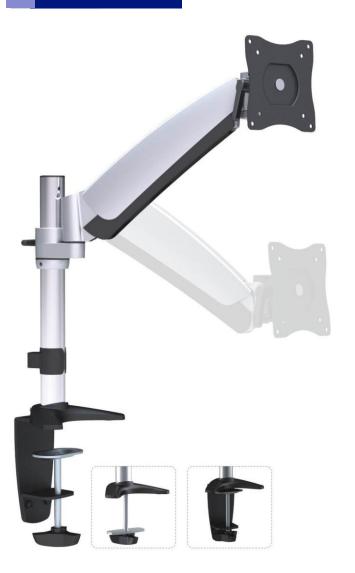

# Features 320-C14-C012 & 320-C14-C024

#### 320-C14-C024

- oBuilt-in spring tension gauge enables various monitor sizes
- Polished aluminum construction offers greater durability and enhanced aesthetics
- $\circ$  360° Rotation and -40° to +90° Tilting VESA Plate
- oSteel and Aluminum construction
- o Holds monitors up to 25lbs.
- o Cable management routes cables under the arm
- o Desk Clamp converts to a grommet mount

## COUNTERBALANCE LCD DESK MOUNT ONE-TOUCH SYSTEM

#### Features

- •Built-in spring tension gauge to assist with various monitor sizes up to 25lbs each
- •Polished Aluminum offers greater durability and enhanced aesthetics
- •360° rotation and -40° to +90° tilting plate
- •Cable management system routes cables under the arm
- •Grommet and desk clamp mount available