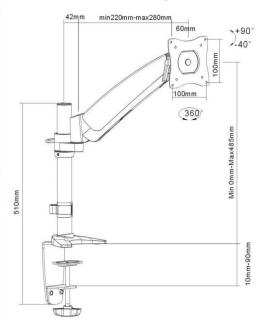

# Features 320-C14-C012 & 320-C14-C024

#### 320-C14-C024

- oBuilt-in spring tension gauge enables various monitor sizes
- Polished aluminum construction offers greater durability and enhanced aesthetics
- $\circ$  360° Rotation and -40° to +90° Tilting VESA Plate
- oSteel and Aluminum construction
- o Holds monitors up to 25lbs.
- o Cable management routes cables under the arm
- o Desk Clamp converts to a grommet mount

## COUNTERBALANCE LCD DESK MOUNT ONE-TOUCH SYSTEM

#### Features

- •Built-in spring tension gauge to assist with various monitor sizes up to 25lbs each
- •Polished Aluminum offers greater durability and enhanced aesthetics
- •360° rotation and -40° to +90° tilting plate
- •Cable management system routes cables under the arm
- •Grommet and desk clamp mount available