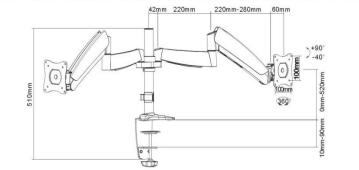

#### 320-C14-C024

- oBuilt-in spring tension gauge enables various monitor sizes
- Polished aluminum construction offers greater durability and enhanced aesthetics
- $\circ$  360° Rotation and -40° to +90° Tilting VESA Plate
- oSteel and Aluminum construction
- o Holds monitors up to 25lbs.
- o Cable management routes cables under the arm
- o Desk Clamp converts to a grommet mount