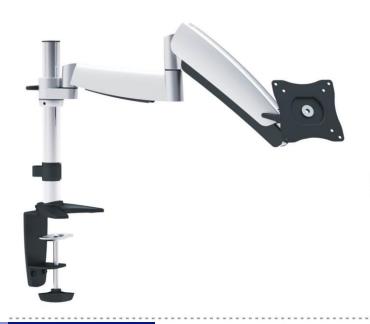

### 320 Series Monitor Arms

#### 320-C14-C012





# Features 320-C14-C012 & 320-C14-C024

#### 320-C14-C024





- oBuilt-in spring tension gauge enables various monitor sizes
- Polished aluminum construction offers greater durability and enhanced aesthetics
- $\circ$  360° Rotation and -40° to +90° Tilting VESA Plate
- oSteel and Aluminum construction
- o Holds monitors up to 25lbs.
- o Cable management routes cables under the arm
- o Desk Clamp converts to a grommet mount



## COUNTERBALANCE LCD DESK MOUNT ONE-TOUCH SYSTEM

#### 320-C14-C011



#### Features

- •Built-in spring tension gauge to assist with various monitor sizes up to 25lbs each
- •Polished Aluminum offers greater durability and enhanced aesthetics
- •360° rotation and -40° to +90° tilting plate
- •Cable management system routes cables under the arm
- •Grommet and d