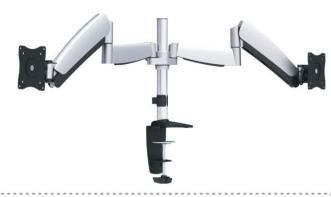

#### 320-C14-C024

- oBuilt-in spring tension gauge enables various monitor sizes
- Polished aluminum construction offers greater durability and enhanced aesthetics
- $\circ$  360° Rotation and -40° to +90° Tilting VESA Plate
- oSteel and Aluminum construction
- o Holds monitors up to 25lbs.
- o Cable management routes cables under the arm
- o Desk Clamp converts to a grommet mount