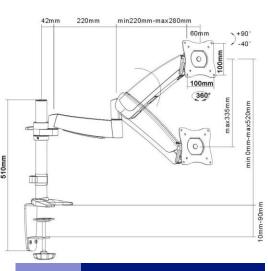

### 320 Series Monitor Arms

#### 320-C14-C012





# Features 320-C14-C012 & 320-C14-C024

#### 320-C14-C024





- oBuilt-in spring tension gauge enables various monitor sizes
- Polished aluminum construction offers greater durability and enhanced aesthetics
- $\circ$  360° Rotation and -40° to +90° Tilting VESA Plate
- oSteel and Aluminum construction
- o Holds monitors up to 25lbs.
- o Cable management routes cables under the arm
- o Desk Clamp converts to a grommet mount



## COUNTERBALANCE LCD DESK MOUNT ONE-TOUCH SYSTEM

#### 320-C14-C011



#### Features

- •Built-in spring tension gauge to assist with various monitor sizes up to 25lbs each
- •Polished Aluminum offers greater durability and enhanced aesthetics
- •360° rotation and -40° to +90° tilting plate
- •Cable management system routes cables under the arm
- •Grommet and des