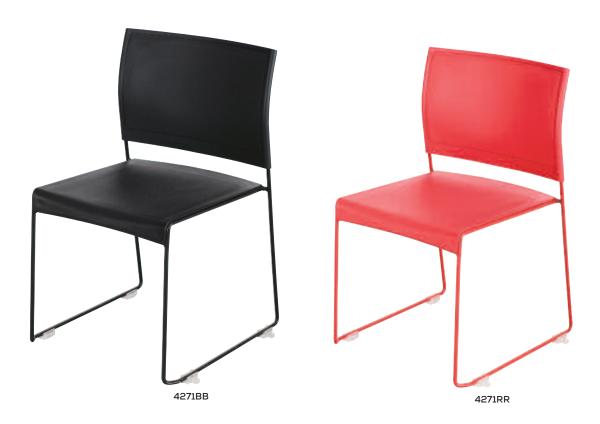

## High-Density Stack Chair

- $\bullet \ \text{ideal for multi-purpose rooms, training rooms, conference centers, break room and cafeterias}\\$
- easy to stack, store and rearrange
- solid steel rod frame makes chair sturdy but light for easy handling
- optional ganging glides connect chairs to keep areas neat
- stacks up to 12 high on floor
- stacks up to 40 high on cart
- packed four per carton
- meets ANSI/BIFMA standards

| Model  | Description  | WxDxH           | Ship<br>Weight | Price<br>Each | Carton<br>Price |
|--------|--------------|-----------------|----------------|---------------|-----------------|
|        |              |                 |                |               |                 |
| 4271BB | Black Frame  | 19¾ x 19 x 32"  | 59 lbs.        | 130.00        | 520.00          |
| 4271BC | Chrome Frame | 19¾ x 19 x 32"  | 59 lbs.        | 130.00        | 520.00          |
| 4190SL | Chair Cart   | 23½ x 27½ x 17" | 57 lbs.        | 175.00        |                 |