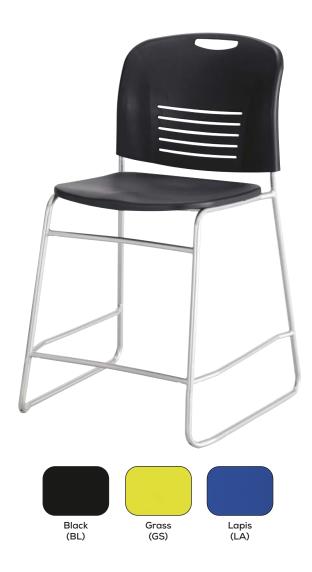

## Vy<sup>™</sup> Counter-Height Chair

- rated up to 350 lbs.
- plastic seat and back
- steel powder coat frame with silver finish
- $\bullet$  25" seat height to use with 36" height surfaces
- available to ship within 48 hours
- three chair styles in black (BL), grass (GS) or lapis (LA)

| Model | Upholstery                     | Seat<br>Height | Seat<br>W x D | Back<br>W x H | Ship<br>Weight | Price<br>Each |
|-------|--------------------------------|----------------|---------------|---------------|----------------|---------------|
| 4296  | Sled Base Counter-Height Chair | 25"            | 18½ x 17"     | 19½ x 16"     | 35 lbs.        | \$250.00      |