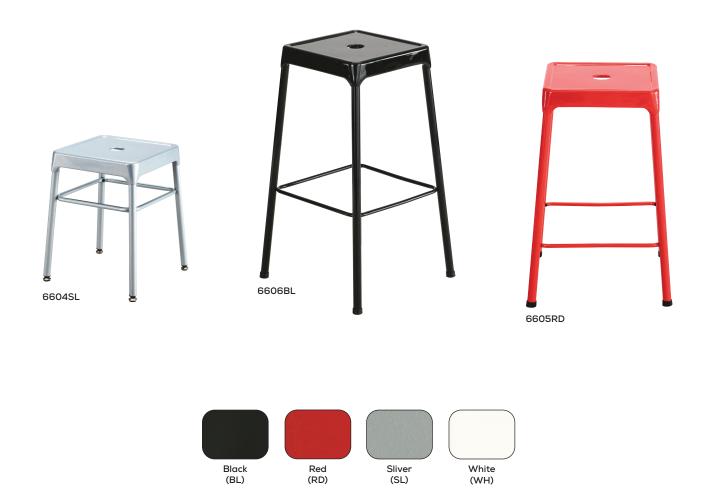

## Safco® Steel Stools

- all steel construction
- available in guest, counter and bar-height
- easy-to-clean glossy, powder coat finish for durability
- includes footring that may help ease pressure points in legs
- nylon glides to help protect floors
- ships ready to assemble for easy assembly
- available to ship within 48 hours

| Model | Description          | Sq x H    | Ship<br>Weight | Price<br>Each |
|-------|----------------------|-----------|----------------|---------------|
| 6604  | Guest-Height Stool   | 15¼ x 18" | 10 lbs.        | \$85.00       |
| 6605  | Counter-Height Stool | 17% x 25" | 12 lbs.        | 100.00        |
| 6606  | Bar-Height Stool     | 17¾ x 29" | 13 lbs.        | 110.00        |