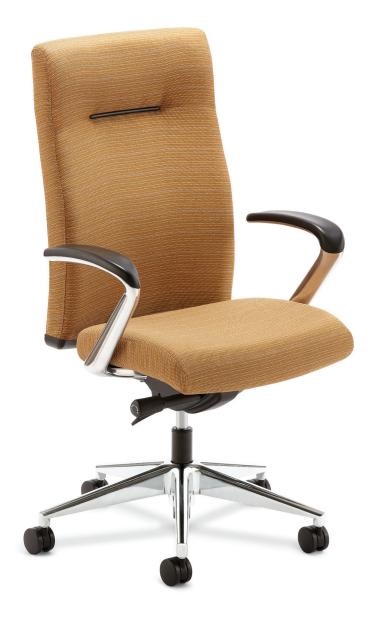

## TIMELESS DESIGN FOR A PROFESSIONAL LOOK

Private offices. Conference rooms. Meeting spaces. Board rooms. Ignition executive and conference chairs bring contemporary style to all the spots in your office where first impressions matter. Ignition's sleek appearance and comfortable contours won't overwhelm a room. And the extensive palette of available upholstery options lets you dress these chairs down to blend in, or up to make a statement.

## MEETING AND EXCEEDING

With three adjustable back options and comfort adjustments, Ignition executive and conference chairs accommodate individuals from the 5th to the 95th percentile.