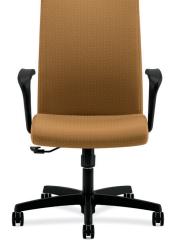

## TIMELESS DESIGN FOR A PROFESSIONAL LOOK

Private offices. Conference rooms. Meeting spaces. Board rooms. Ignition executive and conference chairs bring contemporary style to all the spots in your office where first impressions matter. Ignition's sleek appearance and comfortable contours won't overwhelm a room. And the extensive palette of available upholstery options lets you dress these chairs down to blend in, or up to make a statement.

## MEETING AND EXCEEDING

With three adjustable back options and comfort adjustments, Ignition executive and conference chairs accommodate individuals from the 5th to the 95th percentile.

CONFERENCE

EXECUTIVE

High-Back Synchro-tilt

Swivel/Tilt

Mid-Back

Synchro-tilt

Swivel/Tilt

Available with fully upholstered back or black mesh back