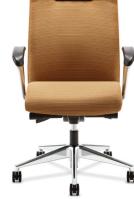

## **ARM OPTIONS**

Personalize your comfort with fixed or adjustable arm options.

ADJUSTABLE T-ARMS Black -Height, Depth, Width Adjustments

CONFERENCE

EXECUTIVE

High-Back Synchro-tilt

Swivel/Tilt

Mid-Back

Synchro-tilt

Swivel/Tilt

Available with fully upholstered back or black mesh back