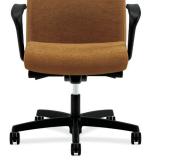

## **ARM OPTIONS**

Personalize your comfort with fixed or adjustable arm options.

ADJUSTABLE T-ARMS Black -Height, Depth, Width Adjustments

CONFERENCE

EXECUTIVE

High-Back Synchro-tilt

Swivel/Tilt

Mid-Back

Synchro-tilt

Swivel/Tilt

Available with fully upholstered back or black mesh back