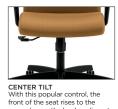

## **CONTROL OPTIONS**

Increased seat depths to 3" and tilt recline to 120° for select models adds to Ignition's already impressive control performance.

same degree the back reclines, to support daily office activities

SYNCHRO-TILT WITH

**BASE OPTIONS** 

posture.

BLACK

BACK ANGLE Offers the broadest recline range

and gives the user maximum control over every aspect of their

seamlessly into any setting.

SYNCHRO-TILT This enhanced tilt function brings the spine into more natural alignment, and opens the torso to improve leg circulation