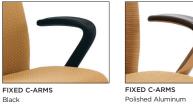

## **ARM OPTIONS**

Personalize your comfort with fixed or adjustable arm options.

ADJUSTABLE T-ARMS Black -Height, Depth, Width Adjustments