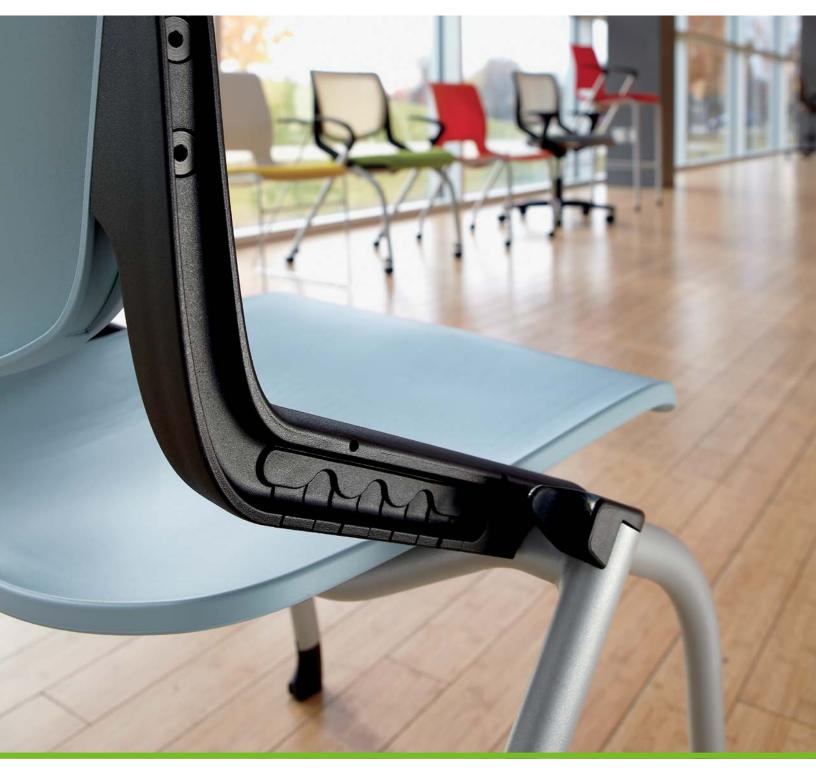

#### B. COMFORTABLE

Whether it's a plastic shell or breathable ilira<sup>®</sup>-stretch material, Motivate chair backs are contoured to cradle your back.

#### D. FLEXIBLE

Flexible chair back technology intuitively provides balance and lumbar support.