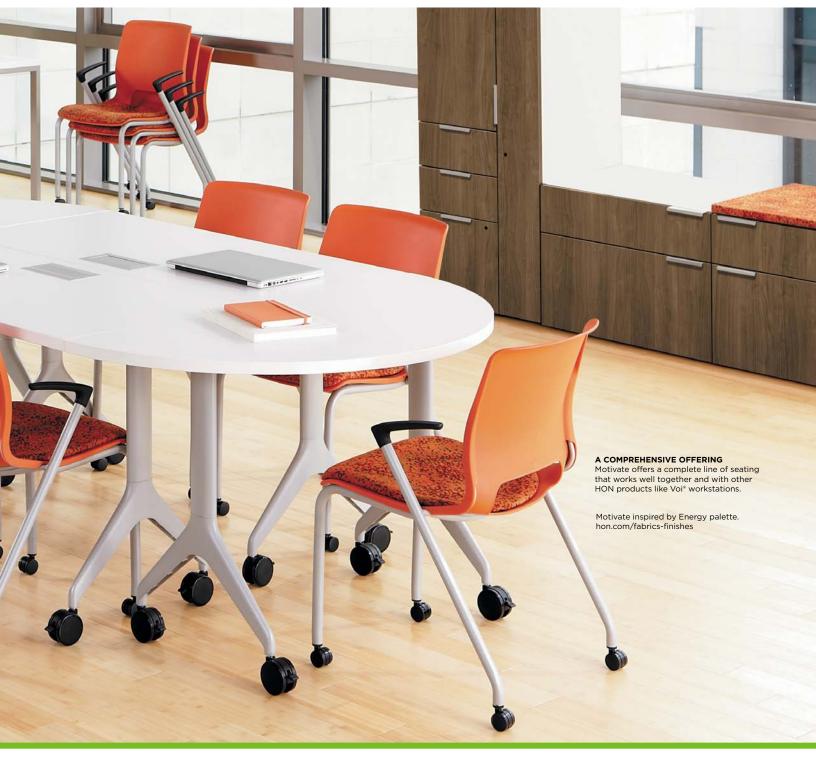

123

## MOTIVATE YOUR ENTIRE SPACE

People are on the move, looking for new and innovative ways to get things done. As a result, collaborative spaces are in high demand. The Motivate seating line transforms any space into a dynamic environment, capable of supporting the ways people work. From flexible training areas, to dedicated workstation spaces, to the countless gathering opportunities in between, Motivate boasts an efficient footprint and versatile design that delivers ultimate comfort and adaptability.





Motivate inspired by Sprout color palette. hon.com/fabrics-finishes

# COMFORT THAT LASTS

Whether gathering for a quick meeting or sitting in a lengthy training session, Motivate delivers the comfort and support you need to stay productive. The advanced contours of the seat and back move with the body to reduce pressure points. As a result, Motivate conforms to each user's movement, so no matter how they sit — or how long they stay — they remain comfortable.



D









#### A. WARRANTY

The durable construction and fabrics are covered by the HON Full Lifetime Warranty.

#### B. COMFORTABLE

Whether it's a plastic shell or breathable ilira<sup>®</sup>-stretch material, Motivate chair backs are contoured to cradle your back.

#### C. MAXIMIZE SPACE

Convert any space into usable spac