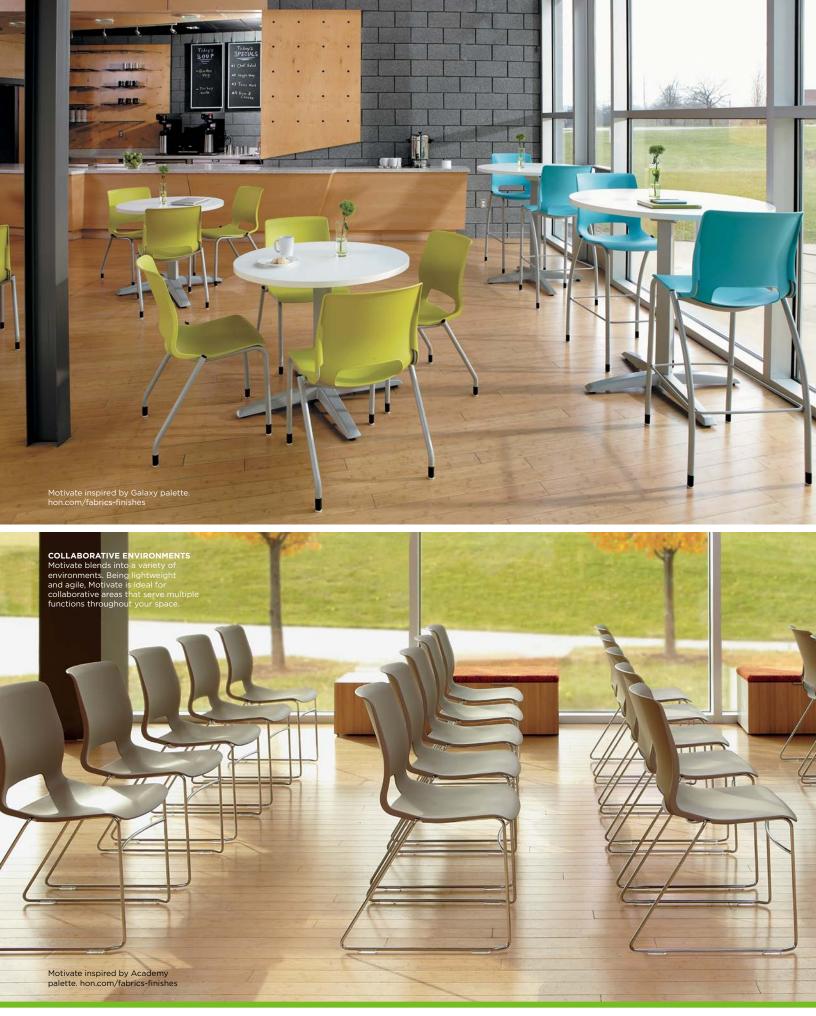

# ONE FOR ALL

When you want to accommodate a wide variety of users and multi-purpose environments, Motivate is the answer. Every chair in the Motivate offering is easily movable and readily accessible when collaboration is required. With a variety of options for styles, finishes, legs, arms, colors, fabrics, casters and glides, you get exactly what you need. Different spaces require a variety of solutions, and with plastic shell, mesh, or fully upholstered seat and back options, Motivate is the solution that fits them all.

### A SPECTRUM OF COLOR

Thirteen vibrant colors complement any setting or personal tase.

"On-going developments in mobile and computer technology free us from our traditional workspace. We are no longer dependent on a fixed space within the office. Thus people are choosing to work in a more open environment."