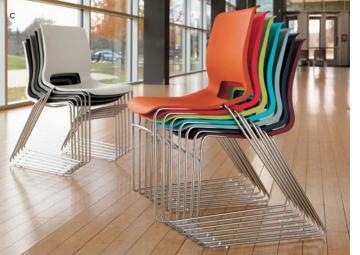

#### C. MAXIMIZE SPACE

Convert any space into usable space in a matter of minutes. Motivate can be stored where it's used — in space-saving high density stacks.

#### E. NESTING-STACKING CHAIRS

Nesting and stacking chairs easily move out of the way when not in use, making them perfect for multi-purpose environments.