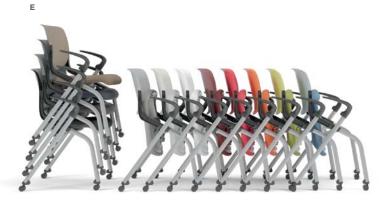

#### C. MAXIMIZE SPACE

Convert any space into usable space in a matter of minutes. Motivate can be stored where it's used — in space-saving high density stacks.

#### E. NESTING-STACKING CHAIRS

Nesting and stacking chairs easily move out of the way when not in use, making them perfect for multi-purpose environments.