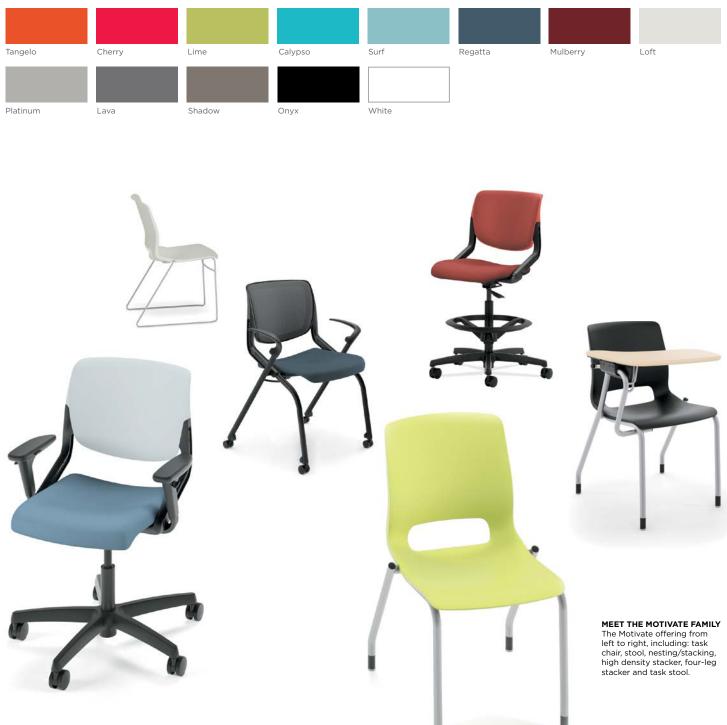

# ONE FOR ALL

When you want to accommodate a wide variety of users and multi-purpose environments, Motivate is the answer. Every chair in the Motivate offering is easily movable and readily accessible when collaboration is required. With a variety of options for styles, finishes, legs, arms, colors, fabrics, casters and glides, you get exactly what you need. Different spaces require a variety of solutions, and with plastic shell, mesh, or fully upholstered seat and back options, Motivate is the solution that fits them all.

### A SPECTRUM OF COLOR

Thirteen vibrant colors complement any setting or personal tase.

"On-going developments in mobile and computer technology free us from our traditional workspace. We are no longer dependent on a fixed space within the office. Thus people are choosing to work in a more open environment."