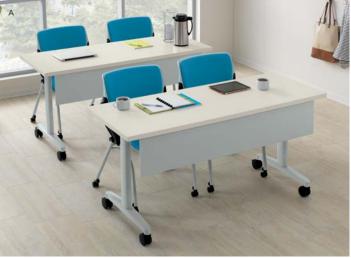

# ONE FOR ALL

When you want to accommodate a wide variety of users and multi-purpose environments, Motivate is the answer. Every chair in the Motivate offering is easily movable and readily accessible when collaboration is required. With a variety of options for styles, finishes, legs, arms, colors, fabrics, casters and glides, you get exactly what you need. Different spaces require a variety of solutions, and with plastic shell, mesh, or fully upholstered seat and back options, Motivate is the solution that fits them all.