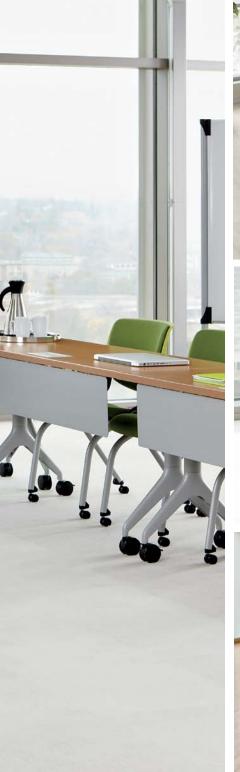

#### C. MAXIMIZE SPACE

Convert any space into usable space in a matter of minutes. Motivate can be stored where it's used — in space-saving high density stacks.

#### E. NESTING-STACKING CHAIRS

Nesting and stacking chairs easily move out of the way when not in use, making them perfect for multi-purpose environments.