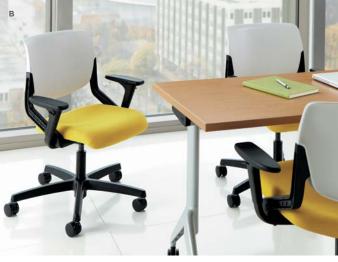

#### B. COMFORTABLE

Whether it's a plastic shell or breathable ilira<sup>®</sup>-stretch material, Motivate chair backs are contoured to cradle your back.

#### D. FLEXIBLE

Flexible chair back technology intuitively provides balance and lumbar support.