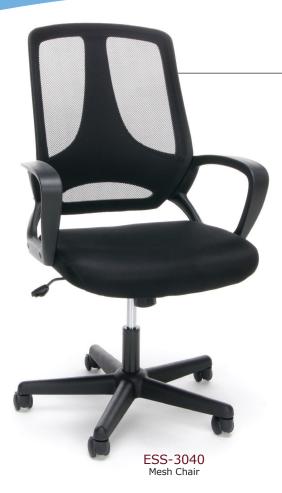

## ESS-3040 High-Back Mesh Chair

## ESS-3040 High-Back Mesh Chair

- 250 lb. weight capacity
- Offers cooling mesh back for ventilation that promotes breathability and comfort
- Back frame is ergonomically designed to provide increased support
- Center-tilt control reclines the chair for greater comfort, and tilt tension controls the rate and ease of back recline to fit various preferences
- Fixed loop arms provide added comfort

## List Price \$173

| ESS-3040        |                     |
|-----------------|---------------------|
| Seat Size:      | 20.75" W x 21" D    |
| Back Size:      | 18.50" W x 22.25" H |
| Seat Height:    | 16.50" - 20" H      |
| Arm Height:     | 24.50" - 28.25" H   |
| Int. Arm Width: | 20″ W               |
| Ext. Arm Width: | 24.50" W            |
| Overall Height: | 38.75″ - 42.50″ H   |
| Overall Width:  | 26.75″ W            |
| Overall Depth:  | 26.75" D            |
|                 |                     |