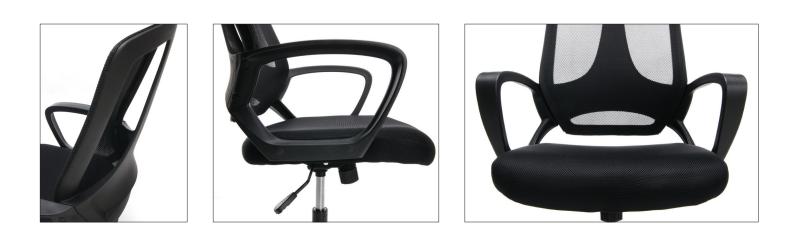

## ESS-3040 High-Back Mesh Chair

- 250 lb. weight capacity
- Offers cooling mesh back for ventilation that promotes breathability and comfort
- Back frame is ergonomically designed to provide increased support
- Center-tilt control reclines the chair for greater comfort, and tilt tension controls the rate and ease of back recline to fit various preferences
- Fixed loop arms provide added comfort