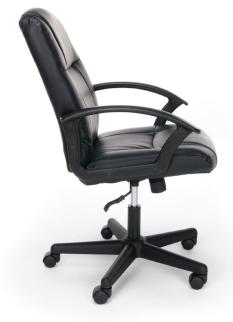

## ESS-6000 Leather Chair

## ESS-6000 Leather Chair

- 250 lb. weight capacity
- Smooth pliable Soft Thread leather seating surface with tailored stitching detail gives an upscale feel at a compelling price
- Integrated headrest provides additional upper body support
- Center-tilt control reclines the chair for greater comfort, and tilt tension controls the rate and ease of back recline to fit various preferences
- Fixed loop arms provide added comfort