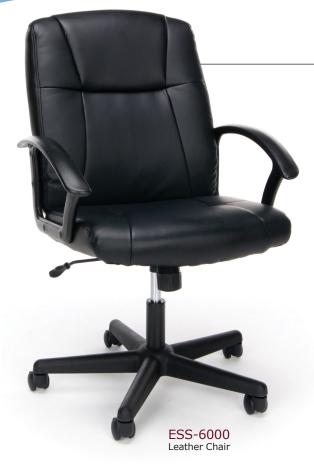

## ESS-6000 Leather Chair

## ESS-6000 Leather Chair

- 250 lb. weight capacity
- Smooth pliable Soft Thread leather seating surface with tailored stitching detail gives an upscale feel at a compelling price
- Integrated headrest provides additional upper body support
- Center-tilt control reclines the chair for greater comfort, and tilt tension controls the rate and ease of back recline to fit various preferences
- Fixed loop arms provide added comfort

## ESS-6000

Seat Size: 19.25" W x 17.50" D
Back Size: 19.75" W x 21.25" H
Seat Height: 17.50" - 21.25"
Arm Height: 23.75" - 27.50"

Int. Arm Width: 19.75"
Overall Height: 36" - 39.75"
Overall Width: 25.25"