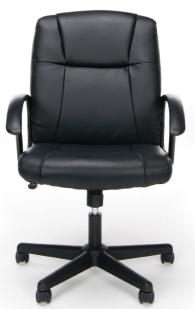

## ESS-6000 Leather Chair

## ESS-6000 Leather Chair

- 250 lb. weight capacity
- Smooth pliable Soft Thread leather seating surface with tailored stitching detail gives an upscale feel at a compelling price
- Integrated headrest provides additional upper body support
- Center-tilt control reclines the chair for greater comfort, and tilt tension controls the rate and ease of back recline to fit various preferences
- Fixed loop arms provide added comfort