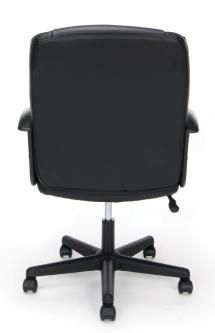

## ESS-6000 Leather Chair

## ESS-6000 Leather Chair

- 250 lb. weight capacity
- Smooth pliable Soft Thread leather seating surface with tailored stitching detail gives an upscale feel at a compelling price
- Integrated headrest provides additional upper body support
- Center-tilt control reclines the chair for greater comfort, and tilt tension controls the rate and ease of back recline to fit various preferences
- Fixed loop arms provide added comfort