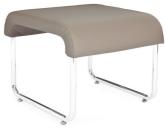

### Model 422 Backless Seat

- 250 lb. weight capacity
- Molded fire-retardant seat foam
- Available in pvc-free polyurethane only
- Anti-microbial/anti-bacterial polyurethane
- Sturdy round steel tube frame
- Gangable capability
- Easy assembly

Model 422 Seat Size: 20.50" W x 21.50" D Seat Height: 17" Overall Height: 17" Overall Depth: 21.50"

Model 423 Seat Size: 4" W x 12" W x 21.50" D Seat Height: 17" Overall Height: 17" Overall Depth: 21.50"