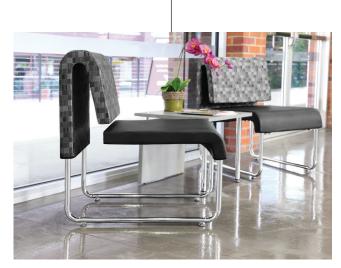

# UNO Series Group and Reception Seating

Model 420 Uno Lounge Chair Shown with Profile tables 2010, 2012 & 2014

Model 420 Seat Size: 20.50" W x 20.50" D Back Size: 20.50" W x 13.50" H Seat Height: 17" Overall Height: 31" Overall Depth: 28.25"

### Model 420 Lounge Chair

- 250 lb. weight capacity
- Flexible back for added comfort
- Molded fire-retardant seat foam
- Available in fabric/pvc-free polyurethane & full pvc-free polyurethane
- Anti-microbial/anti-bacterial polyurethane
- Contemporary design
- Sturdy round steel tube frame
- Gangable capability
- · Easy assembly
- Must be ordered in multiples of 2 or a carton breakage fee applies