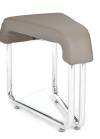

### Model 423 Wedge Seat

- 250 lb. weight capacity
- Molded fire-retardant seat foam
- Available in pvc-free polyurethane only
- Anti-microbial/anti-bacterial polyurethane
- · Sturdy round steel tube frame
- · Gangable capability
- Easy assembly

Model 422 Seat Size: 20.50" W x 21.50" D Seat Height: 17" Overall Height: 17" Overall Depth: 21.50"

Model 423 Seat Size: 4" W x 12" W x 21.50" D Seat Height: 17" Overall Height: 17" Overall Depth: 21.50"