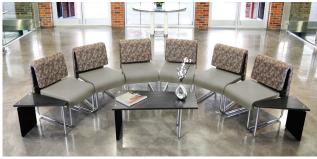

## UNO Series Group and Reception Seating

space with different configurations.

The Uno Series includes 4 models that are made with durable steel and a variety of textile coverings. Use them to stylize your

### Model 423 Wedge Seat

- 250 lb. weight capacity
- Molded fire-retardant seat foam
- Available in pvc-free polyurethane only
- Anti-microbial/anti-bacterial polyurethane
- · Sturdy round steel tube frame
- · Gangable capability
- Easy assembly

Model 422 Seat Size: 20.50" W x 21.50" D Seat Height: 17" Overall Height: 17" Overall Depth: 21.50"

Model 423 Seat Size: 4" W x 12" W x 21.50" D Seat Height: 17" Overall Height: 17" Overall Depth: 21.50"