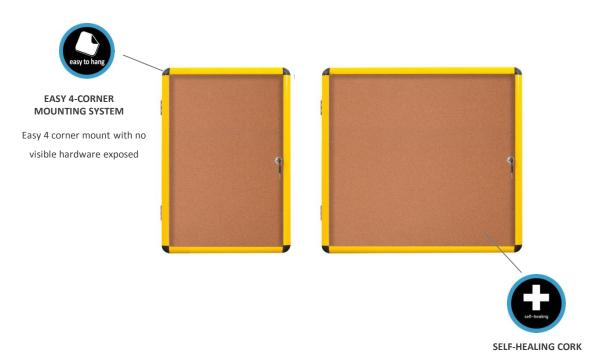

### **Enclosed Industrial Ultrabrite Cork Board**

Enclosed Industrial Ultrabrite Cork Boards are a key addition to any worksite or industrial setting. The extra slim, vibrant yellow aluminum frame makes this board easily visible in dusty areas. Display and protect schedules, labor laws, and other important documents.

## Resilient cork bulletin

surface is self-healing and never shows pin holes.

| Item#        | Description                                                    | Mfg List | Master<br>Qty |
|--------------|----------------------------------------------------------------|----------|---------------|
| VT6301611511 | Industrial Cork Enclosed Board 28.35"x38.62" Slim Yellow Frame | \$386.99 | 1             |
| VT9501611511 | Industrial Cork Enclosed Board 37.01"x50.71" Slim Yellow Frame | \$536.99 | 1             |

### **Key Marketing Bullets:**

- Ultra Slim Format.
- Durable thick and resilient cork bulletin surface never shows pin holes.
- Highly visible aluminum yellow frame.
- Reinforced corners provide extra durability.