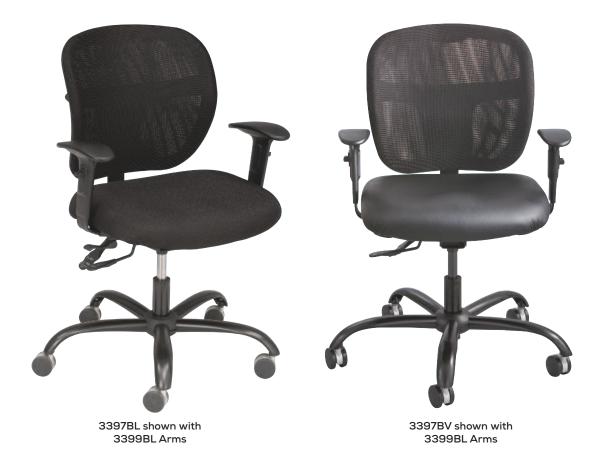

## Vue™ Intensive-Use Mesh Task Chair

- available with black fabric or vinyl upholstered seat
- breathable mesh back to help keep users cool
- mesh back with ample support and ergonomic shaping
- back height adjustment
- optional t-pad height and width adjustable arms
- reinforced mechanism with back tilt
- rated up to 500 lbs.
- assembly required

| Model     | Description     | Seat<br>Height | Seat Dim.<br>W x D | Back Dim.<br>W x H | Overall<br>W x D x H | Ship<br>Weight | Price<br>Each |
|-----------|-----------------|----------------|--------------------|--------------------|----------------------|----------------|---------------|
| 3397BL/BV | Mesh Task Chair | 18½- 21"       | 20½ x 20"          | 18¾ x 18"          | 26 x 26 x 35½- 38"   | 48 lbs.        | \$488.00      |
| 3399BL    | Optional Arms   |                |                    |                    |                      | 8 lbs.         | 89.00         |