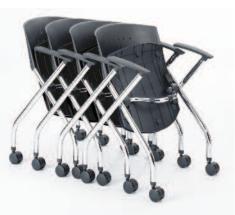

## xtc.® Upholstered-Seat Nesting Chair

- black contoured and ventilated back
- black upholstered seat
- ${\boldsymbol{\cdot}}$  chairs nest together to form one moveable unit
- nesting allows for easy workspace setup
- mobile on four swivel casters
- integrated arms
- packed two per carton