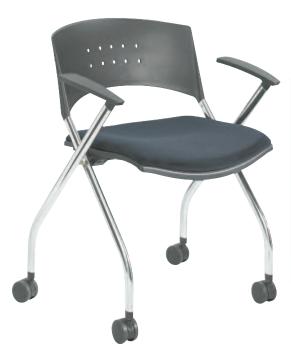

## xtc.® Upholstered-Seat Nesting Chair

- black contoured and ventilated back
- black upholstered seat
- ${\boldsymbol{\cdot}}$  chairs nest together to form one moveable unit
- nesting allows for easy workspace setup
- mobile on four swivel casters
- integrated arms
- packed two per carton

|        |                     | Seat       | Back      | Overall         | Ship    | Price    | Carton   |
|--------|---------------------|------------|-----------|-----------------|---------|----------|----------|
| Model  | Description         | WxD        | WxD       | WxDxH           | Weight  | Each     | Price    |
| 3481BL | xtc.® Nesting Chair | 17% x 17%" | 19¼ x 8½" | 24 x 21½ x 30½" | 45 lbs. | \$271.50 | \$543.00 |