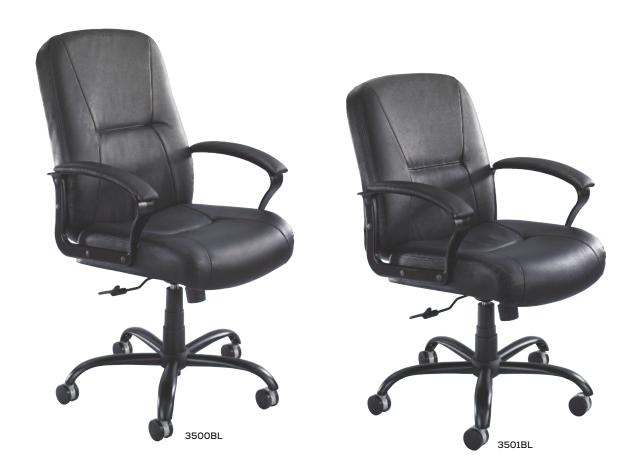

## Serenity $^{\rm m}$ Big and Tall Leather Seating

- big & tall leather chair
- $\bullet$  features swivel seat with pneumatic height adjustment, tilt lock and tilt tension
- oversized five-star base
- rated up to 500 lbs.
- assembly required

| Model  | Description | Seat<br>Height | Seat<br>W x D | Back<br>W x H | Overall<br>W x D x H | Shipping<br>Weight | List<br>Price |
|--------|-------------|----------------|---------------|---------------|----------------------|--------------------|---------------|
| 3500BL | High Back   | 19½ - 22½"     | 21½ x 22"     | 22 x 26"      | 26 x 26 x 48½"       | 63 lbs.            | \$815.00      |
| 3501BL | Mid-Back    | 19½ - 22½"     | 21½ x 22"     | 22 x 23"      | 26 x 26 x 45½"       | 60 lbs.            | 783.00        |