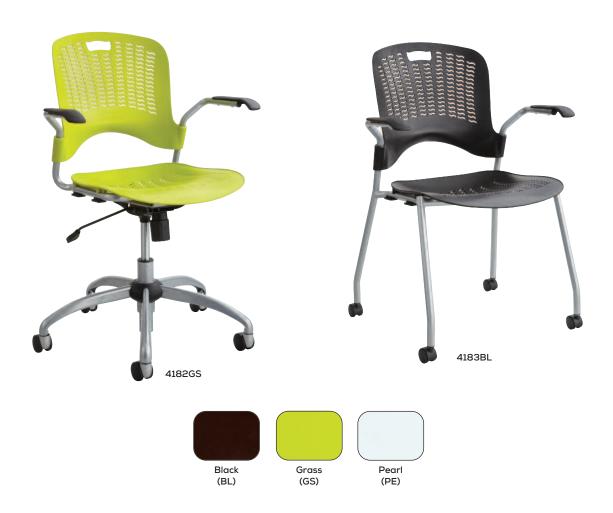

## Sassy® Quick Ship

- ships within 48 hours
- breathable, flexible s-wave design
- flexes to form with the natural shape of the body
- includes integrated arms
- available in three colors
- manager chair features pneumatic seat height, tilt, tilt lock, tilt tension
- stack chair features casters and stacks up to six high
- · assembly required on manager chair

| Model | Description              | Overall<br>W x D x H | Seat<br>Height | Seat<br>W x D | Back<br>W x H | Ship<br>Weight | Price<br>Each |
|-------|--------------------------|----------------------|----------------|---------------|---------------|----------------|---------------|
| 4182  | Manager Chair            | 25½ x 24½ x 33-38"   | 17-22"         | 18 x 18"      | 16½ x 12¾"    | 32 lbs.        | \$436.00      |
| 4183  | Stack Guest Chair, 2 ea. | 25½ x 22¾ x 34¼"     | 18¼"           | 18 x 18"      | 16½ x 12¾"    | 36 lbs.        | 466.00/carton |