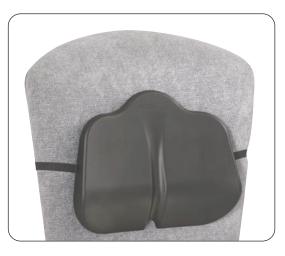

The SoftSpot Low Profile Backrest provides maximum support for the lower back region.

## LOW PROFILE BACKREST

- supports lower back and spine
- center channel may prevent pressure points on spine
- upper edges softly curved
- Therasoft® material retains shape
- elastic strap adjusts to fit any chair
- non-abrasive, anti-static and washable
- packed five per carton