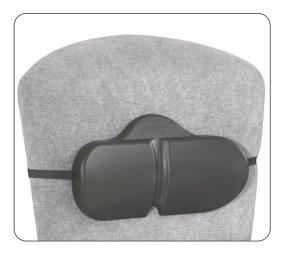

## SoftSpot® Backrests

The SoftSpot Lumbar Roll Backrest provides direct support for the lumbar "small of back" region.

## LUMBAR ROLL BACKREST

- supports the lumbar or small of the back
- upper edges softly curved
- center channel may prevent pressure points on spine
- Therasoft® material retains shape
- elastic strap adjusts to fit any chair
- non-abrasive, anti-static and washable
- packed five per carton