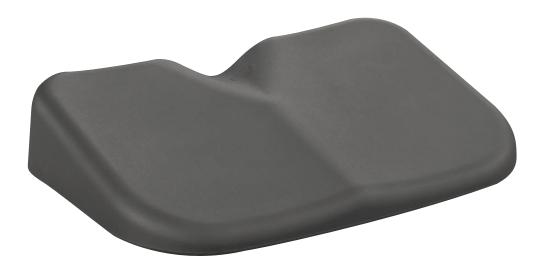

## SoftSpot® Seat Cushion

- Therasoft® cushioning material
- upper edges softly curved
- $\bullet$  cut-away contours slope away from pressure points at coccyx (tail bone)
- wedge shape may help maintain spines natural "s" shaped curve
- non-abrasive, anti-static and washable
- packed five per carton

| Model  | Description            | WxDxH         | Ship<br>Weight | Price<br>Each | Carton<br>Price |
|--------|------------------------|---------------|----------------|---------------|-----------------|
| 7152BL | SoftSpot® Seat Cushion | 15½ x 10 x 3" | 10 lbs.        | \$76.00       | \$380.00        |