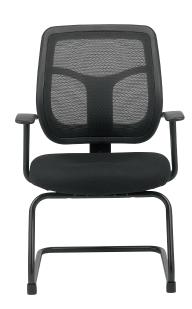

The Apollo is a perennial favorite, combining value, comfort and quality, and featuring a breathable, color-coordinated mesh back that matches the comfortably contoured and padded waterfall seat.