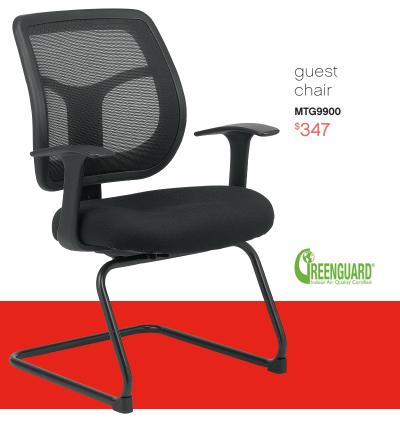

The Apollo is a perennial favorite, combining value, comfort and quality, and featuring a breathable, color-coordinated mesh back that matches the comfortably contoured and padded waterfall seat.