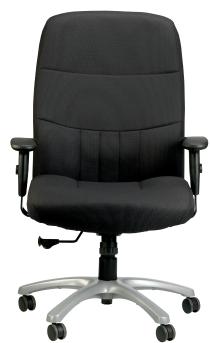

# excelsior 350

## **Overall Dimensions**

30" x 30.5" x 42-45.5" (W x D x H)

#### Seat

22.8" x 21" (W x D)

#### Back

22" x 23.5" (W x H)

## Seat Height

20" (at lowest point) 23.5" (at highest point)

## Weight

70 lbs

#### Cube

82

## **Tilt Tension Control**

Recline rate adapts to weight of user.

#### Center-Til

Chair tilts from a point under the center of the seat allowing user to rock back and forth. Tension adjustable.

#### Tilt Lock

Locks out tilt function.

# Width Adjustable Arms

Adjusts arms in or out for proper ergonomic positioning.

# Arm Height Adjustment

Adjusts arm up or down for proper ergonomic positioning while seated.

# 350 lb weight capacity