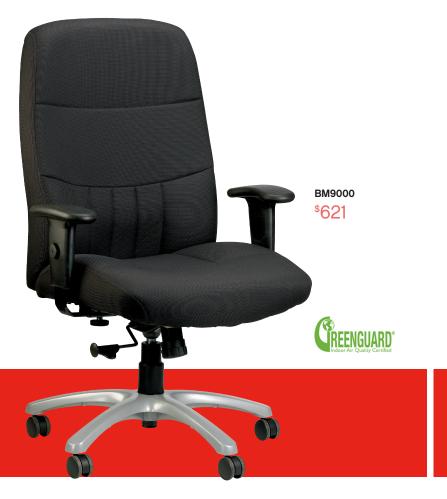

# excelsior 350

## **Overall Dimensions**

30" x 30.5" x 42-45.5" (W x D x H)

#### Seat

22.8" x 21" (W x D)

#### Back

22" x 23.5" (W x H)

## Seat Height

20" (at lowest point) 23.5" (at highest point)

## Weight

70 lbs

#### Cube

82

## **Tilt Tension Control**

Recline rate adapts to weight of user.

#### Center-Til

Chair tilts from a point under the center of the seat allowing user to rock back and forth. Tension adjustable.

#### Tilt Lock

Locks out tilt function.

# Width Adjustable Arms

Adjusts arms in or out for proper ergonomic positioning.

# Arm Height Adjustment

Adjusts arm up or down for proper ergonomic positioning while seated.

# 350 lb weight capacity