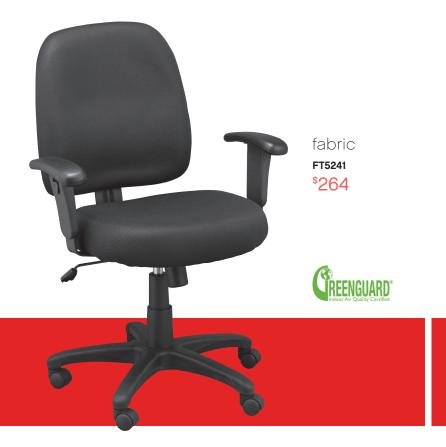

imensions**

26" x 25" x 35.5-39" (W x D x H)

### Seat

20" x 19" (W x D)

#### Back

19" x 18.3" (W x H)

## Seat Height

17" (at lowest point) 20.5" (at highest point)

## Weight

38 lbs

## Cube

4.4

## standard colors

#### black fabric AT33



## features

## **Tilt Tension Control**

Recline rate adapts to weight of user.

#### Center-Tilt

Chair tilts from a point under the center of the seat allowing user to rock back and forth. Tension adjustable.

#### Tilt Lock

Locks out tilt function.

## Seat Height Adjustment

Sets seat height to desired position relative to floor.

## Width Adjustable Arms

Adjusts arms in or out for proper ergonomic positioning.

## **Arm Height Adjustment**

Adjusts arm up or down for proper ergonomic positioning while seated.

## **Upholstered Back**





## 1.800.637.0005

email: customerservice@raynorgroup.com catalog requests: literature@raynorgroup.com