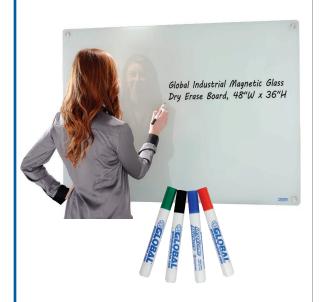

## GLOBAL® INDUSTRIAL MAGNETIC GLASS WHITEBOARDS

Magnetic Dry Erase Glass Boards offer a sleek, modern design to your work space. Made from 3/16" thick tempered glass, this board features a white background for easy viewing and a galvanized backing that allows the board to accept heavy duty magnets. Glass offers the benefits of no ghosting or staining and easy erasability. Board will not scratch or dent for long lasting durability. Stainless steel mounting standoffs are 1" in diameter and creates a 1" gap from the wall to the board. Corners are rounded for style and safety.

| Model  | Description                           |
|--------|---------------------------------------|
| 695260 | 48"W x 36"H Magnetic Glass Whiteboard |
| 695259 | 72"W x 48"H Magnetic Glass Whiteboard |