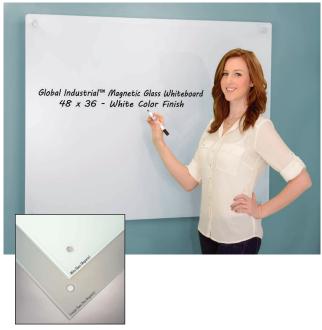

## GLOBAL® INDUSTRIAL MAGNETIC GLASS WHITEBOARDS

Magnetic Dry Erase Glass Boards offer a sleek, modern design to your work space. Made from 3/16" thick tempered glass, this board features a white background for easy viewing and a galvanized backing that allows the board to accept heavy duty magnets. Glass offers the benefits of no ghosting or staining and easy erasability. Board will not scratch or dent for long lasting durability. Stainless steel mounting standoffs are 1" in diameter and creates a 1" gap from the wall to the board. Corners are rounded for style and safety.

| Model  | Description                           |
|--------|---------------------------------------|
| 695260 | 48"W x 36"H Magnetic Glass Whiteboard |
| 695259 | 72"W x 48"H Magnetic Glass Whiteboard |