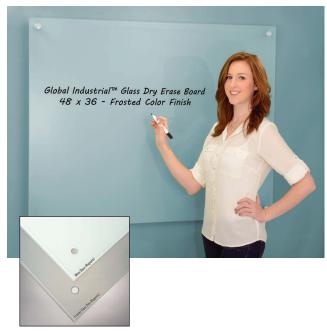

## GLOBAL® INDUSTRIAL FROSTED GLASS BOARDS

Frosted Dry Erase Glass Boards offer a sleek, modern design to your work space. Made from 1/4" thick tempered glass, this board features frosted glass which is translucent and blends into any background, and also accepts any colored dry erase marker. Glass offers the benefits of no ghosting or staining and easy erasability. Board will not scratch or dent for long lasting durability. Stainless steel mounting standoffs are 1" in diameter and creates a 1" gap from the wall to the board. Corners are rounded for style and safety.

| Model  | Description                               |
|--------|-------------------------------------------|
| 695466 | 48"W x 36"H Frosted Glass Dry Erase Board |
| 695467 | 72"W x 48"H Frosted Glass Dry Erase Board |