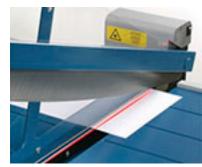

Extendable "cut off" table offers convenience and versatility when trimming larger items.

Optional laser ensures accuracy by illuminating the cut line across the entire cutting surface.

| Specifications |            |           |             |           |
|----------------|------------|-----------|-------------|-----------|
| Item           | Cut Length | Capacity  | Dimensions  | Accessory |
| 580            | 32"        | 30 Sheets | 36" x 33 ½" | 797 laser |
| 585            | 43 ¼"      | 30 Sheets | 53" x 41"   | 797 laser |