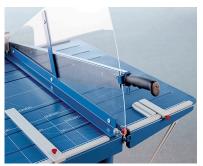

Dahle's Premium Series large format guillotines offer an acrylic fan guard to prevent injury by keeping hands from being in the wrong place. The ground, self-sharpening cutting blade is made of German Solingen steel and maintains a perfectly honed edge every time it is used. This blade

can also be locked to prevent unsupervised use by others. The manual foot clamp holds material securely across the entire cutting surface. A spindle driven backstop on the "cut off" table and optional laser guide ensures that each cut is as accurate as possible. This guillotine sits on top of a permanently mounted stand to ensure proper height and leverage for trimming.

## **Features**

- Acrylic Safety Shield protects hands
- Spring system prevents blade from falling
- Ground self-sharpening blade
- Cuts up to 30 sheets of paper at a time
- Automatic clamp holds work securely
- Adjustable guide for repetitive cuts
- Sturdy metal base with preprinted guides
- Includes stand for optimal cutting height
- Narrow strip cutting guide not included