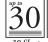

## **Features**

- Acrylic Safety Shield protects hands
- Spring system prevents blade from falling
- Ground self-sharpening blade
- Cuts up to 30 sheets of paper at a time
- Automatic clamp holds work securely
- Adjustable guide for repetitive cuts
- Sturdy metal base with preprinted guides
- Includes stand for optimal cutting height
- Narrow strip cutting guide not included

Extendable "cut off" table offers convenience and versatility when trimming larger items.

Optional laser ensures accuracy by illuminating the cut line across the entire cutting surface.

| Specifications |            |           |             |           |
|----------------|------------|-----------|-------------|-----------|
| Item           | Cut Length | Capacity  | Dimensions  | Accessory |
| 580            | 32"        | 30 Sheets | 36" x 33 ½" | 797 laser |
| 585            | 43 ¼"      | 30 Sheets | 53" x 41"   | 797 laser |