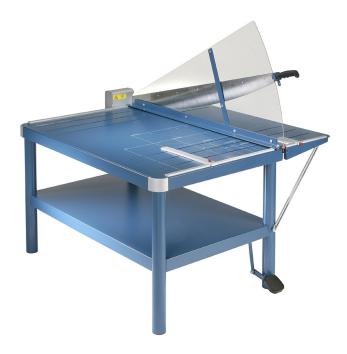

## Large Format Guillotines

Self Optional German Lifetime Sharpening Laser Guide Engineered Warranty

Not all projects can be cut on standard size trimmers. For these large format applications, Dahle has created a Premium Series of large format guillotines. These commercial grade cutters are designed to cut large amounts of paper with your safety in mind. This series has built in features that will make your cutting task a safe and pleasurable ex-

Dahle's Premium Series large format guillotines offer an acrylic fan guard to prevent injury by keeping hands from being in the wrong place. The ground, self-sharpening cutting blade is made of German Solingen steel and maintains a perfectly honed edge every time it is used. This blade

can also be locked to prevent unsupervised use by others. The manual foot clamp holds material securely across the entire cutting surface. A spindle driven backstop on the "cut off" table and optional laser guide ensures that each cut is as accurate as possible. This guillotine sits on top of a permanently mounted stand to ensure proper height and leverage for trimming.

Dahle's Premium Series large format guillotines are German engineered and available in 32" and 43 1/4" cutting lengths. They can be found in art departments, custom frame shops, and print & copy centers throughout the world.

## **Features**

- Acrylic Safety Shield protects hands
- Spring system prevents blade from falling
- Ground self-sharpening blade
- Cuts up to 30 sheets of paper at a time
- Automatic clamp holds work securely
- Adjustable guide for repetitive cuts
- Sturdy metal base with preprinted guides
- Includes stand for optimal cutting height
- Narrow strip cutting guide not included