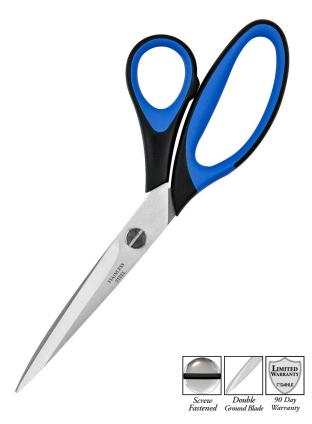

## Comfort Grip Shears

Vantage® Series

Sore, tired fingers are a thing of the past with Dahle's line of Comfort Grip Shears. These ergonomically correct shears provide a soothing surface for your fingers and allow for continued comfort as long as you cut. The screw fastened blades have a double ground edge which will allow you to cut through thicker material and cut all the way to the tip for fine trimming.

## **Features**

- Soft coating on the handle surface to reduce fatigue and provide comfortable gripping
- Double ground blades offer precision trimming of thicker material
- Screw fastened blades for easy adjustment of cutting tension
- Stainless steel blades resist corrosion
- Great for home, office and craft use

Double ground blades are screw fastened & able to cut through thicker materials.

Soft cushioning is gentle on the hands & reduces fatigue when continually cutting.