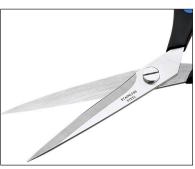

## Comfort Grip Shears

Vantage® Series

Sore, tired fingers are a thing of the past with Dahle's line of Comfort Grip Shears. These ergonomically correct shears provide a soothing surface for your fingers and allow for continued comfort as long as you cut. The screw fastened blades have a double ground edge which will allow you to cut through thicker material and cut all the way to the tip for fine trimming.

## **Features**

- Soft coating on the handle surface to reduce fatigue and provide comfortable gripping
- Double ground blades offer precision trimming of thicker material
- Screw fastened blades for easy adjustment of cutting tension
- Stainless steel blades resist corrosion
- Great for home, office and craft use