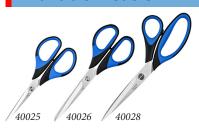

Dahle's Comfort Grip shears are designed to accommodate the needs and comfort of both personal and professional use. They can easily cut through paper, fabric and card stock and are guaranteed to produce a clean cut each and every time. Dahle's Vantage Comfort Grip Shears are available in 5" 6" and 8" sizes and are the perfect choice for craft enthusiasts.

## Available Models

49 Vose Farm Road Peterborough, NH 03458 (800) 995.1379 / www.dahle.com

Authorized Dealer