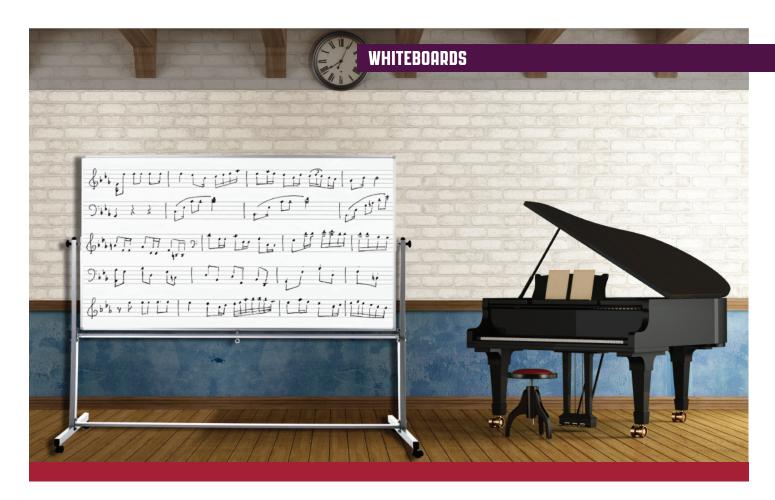

## **MOBILE DOUBLE SIDED MUSIC WHITEBOARD**

Optimize your musical notation within the classroom with our 72" x 48" Mobile Double Sided Music Whiteboard. Students and teachers can easily flip the rolling whiteboard to maximize the use of the ten total staff sets. After each turn of the board, simply lock the musical transcription into place with the board clip and tightening knobs. The convenience of the magnetic dual sides, opportune marker tray, and portable nature makes this dry-erase board a necessity in every music room!

## Dimensions

- Board measures: 72" W x 48" H
- Measures with frame: 74.5" W x 23" D x 72" H
- Double-sided; magnetic on each side
- Four casters, two with locking brakes
- Five permanent staff sets on each side
- · Board locks into place with clip and two side tightening knobs
- Includes full length marker/eraser tray
- Made of painted steel with aluminum frame