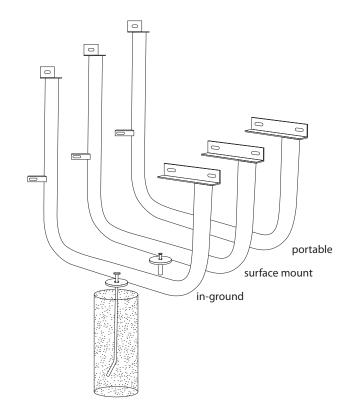

### mounting types

P = Portable : no mount

SM = Surface Mount: concrete anchors through discs welded to legs

IG= In-Ground: J-rods set in concrete through discs welded to legs