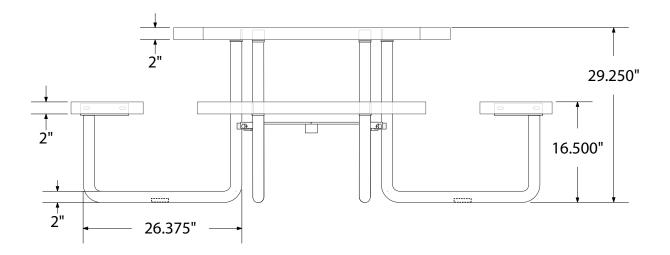

## **SPEC SHEET**: T46OCTSM-PERF

# 46' OCTAGONAL PERFORATED METAL TABLE SURFACE MOUNT Wt. 250 lbs photo



#### top view



#### side view



#### product details



#### **Coated Surfaces:**

- Thermoplastic coated
- Copolymer-based, environmentally safe
- · Does not fade, crack, peel warp
- Applied at a thickness of 25-30 mils.
- 5 Year warranty on coating



#### Construction:

- Seats and tops 11 gauge steel
- 2" tubular understructure
- Understructure galvanized steel
- Understructure finish black polyester powder coated
- Nuts, washers and bolts galvanized steel

### mounting types

P = Portable : no mount

SM = Surface Mount: concrete anchors through discs welded to legs

IG= In-Ground: J-rods set in concrete through discs welded to legs