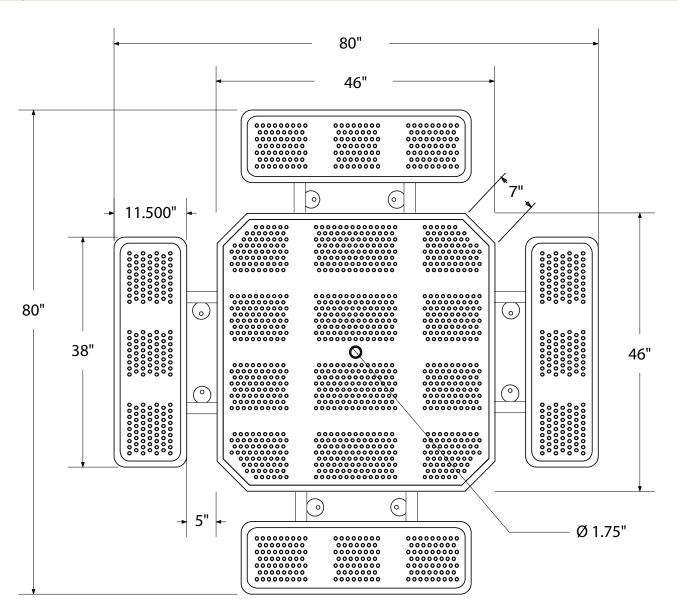

## **SPEC SHEET**: T46OCTSM-PERF

# 46' OCTAGONAL PERFORATED METAL TABLE SURFACE MOUNT Wt. 250 lbs photo



#### top view



#### side view



#### product details



#### **Coated Surfaces:**

- Thermoplastic coated
- Copolymer-based, environmentally safe
- · Does not fade, crack, peel warp
- Applied at a thickness of 25-30 mils.
- 5 Year warranty on coating



#### Construction:

- Seats and tops 11 gauge steel
- 2" tubular understructure
- Understructure galvanized steel
- Understructure finish black polyester powder coated
- Nuts, washers and bolts galvanized steel

### mounting types

P = Portable : no mount

SM = Surface Mount: concrete anchors through discs welded to legs

IG= In-Ground: J-rods set in concrete through discs welded to legs