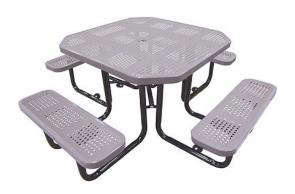

## **SPEC SHEET**: T46OCTSM-PERF

# 46' OCTAGONAL PERFORATED METAL TABLE SURFACE MOUNT Wt. 250 lbs photo



#### top view



#### side view



#### product details



#### **Coated Surfaces:**

- Thermoplastic coated
- Copolymer-based, environmentally safe
- · Does not fade, crack, peel warp
- Applied at a thickness of 25-30 mils.
- 5 Year warranty on coating



#### Construction:

- Seats and tops 11 gauge steel
- 2" tubular understructure
- Understructure galvanized steel
- Understructure finish black polyester powder coated
- Nuts, washers and bolts galvanized steel

### mounting types

P = Portable : no mount

SM = Surface Mount: concrete anchors through discs welded to legs

IG= In-Ground: J-rods set in concrete through discs welded to legs