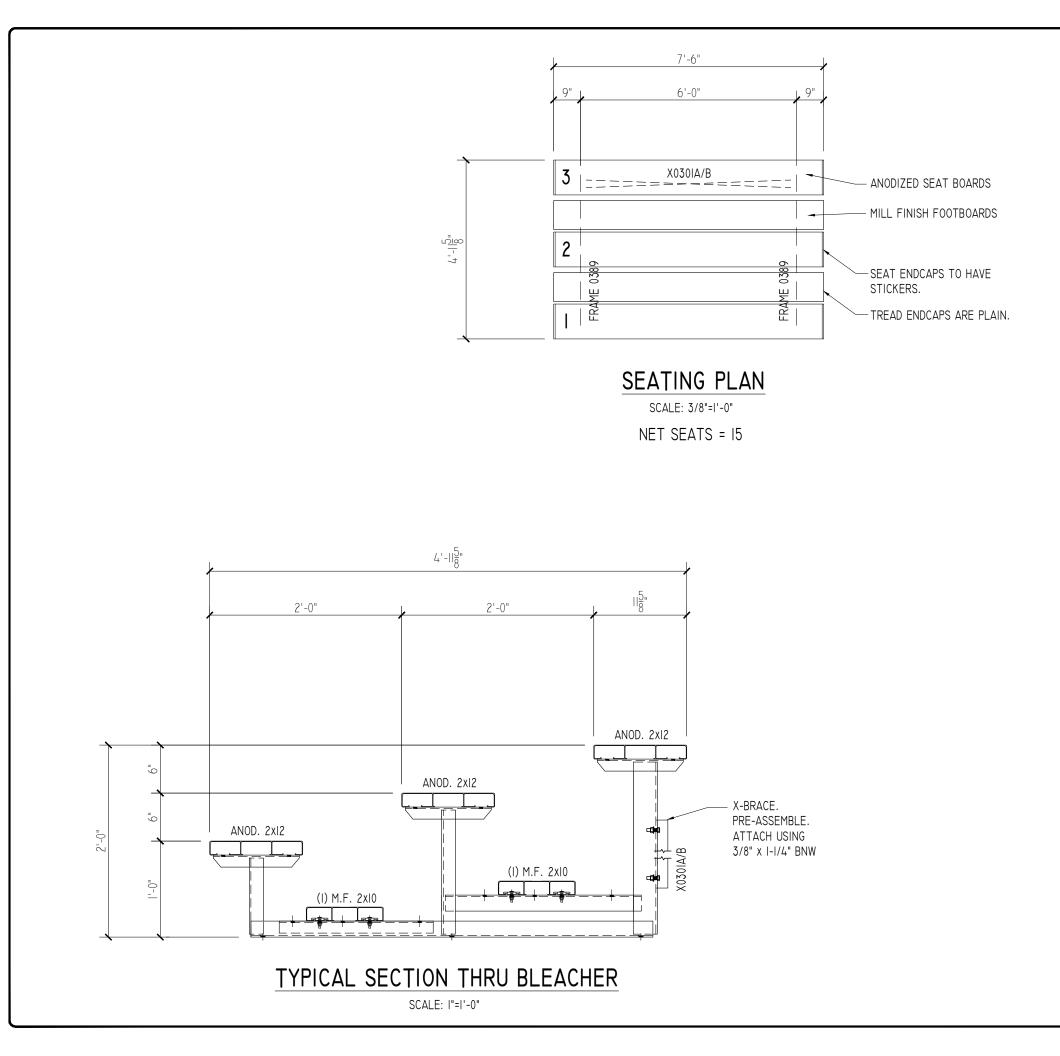

OP

|                                                                                                                                | 2810 Sydney Road   Plant City, Florida 33566   Phone: 813-305-1415   Fax: 813-305-1419   A PLAYCOTE common   WWW. gtgrandstands.com |
|--------------------------------------------------------------------------------------------------------------------------------|-------------------------------------------------------------------------------------------------------------------------------------|
|                                                                                                                                | PLAN AND SECTION<br>LU - UNIVERSAL SERIES<br>6" RISE / 12" SEAT                                                                     |
| ATTACH TREATED WOOD SILL<br>TO BOTTOM FRAME RUNNER<br>USING 3/8" x 1-1/4" LAG SCREW<br>WITH FLAT WASHER<br>MUD SILL ATTACHMENT | LU-037.5AS AND LU-037.5GS<br>OPTIONAL -MS (MUD SILLS)<br>OPTIONAL -RB (RUBBER BUMPERS)                                              |
| ATTACH RUBBER BUMPER TO<br>BOTTOM FRAME RUNNER USING<br>3/8" x 1-1/2" BOLT, NUT AND<br>WASHER                                  | DRAWN BY<br>CHECKED BY<br>CHECKED BY<br>CHECKED BY<br>SCALE<br>NOTED<br>JOB NO.<br>LU-037.5AS<br>LU-037.5GS<br>DWG NO.              |
| TIONAL RUBBER BUMPER ATTACHMENT                                                                                                | 1 OF 2                                                                                                                              |