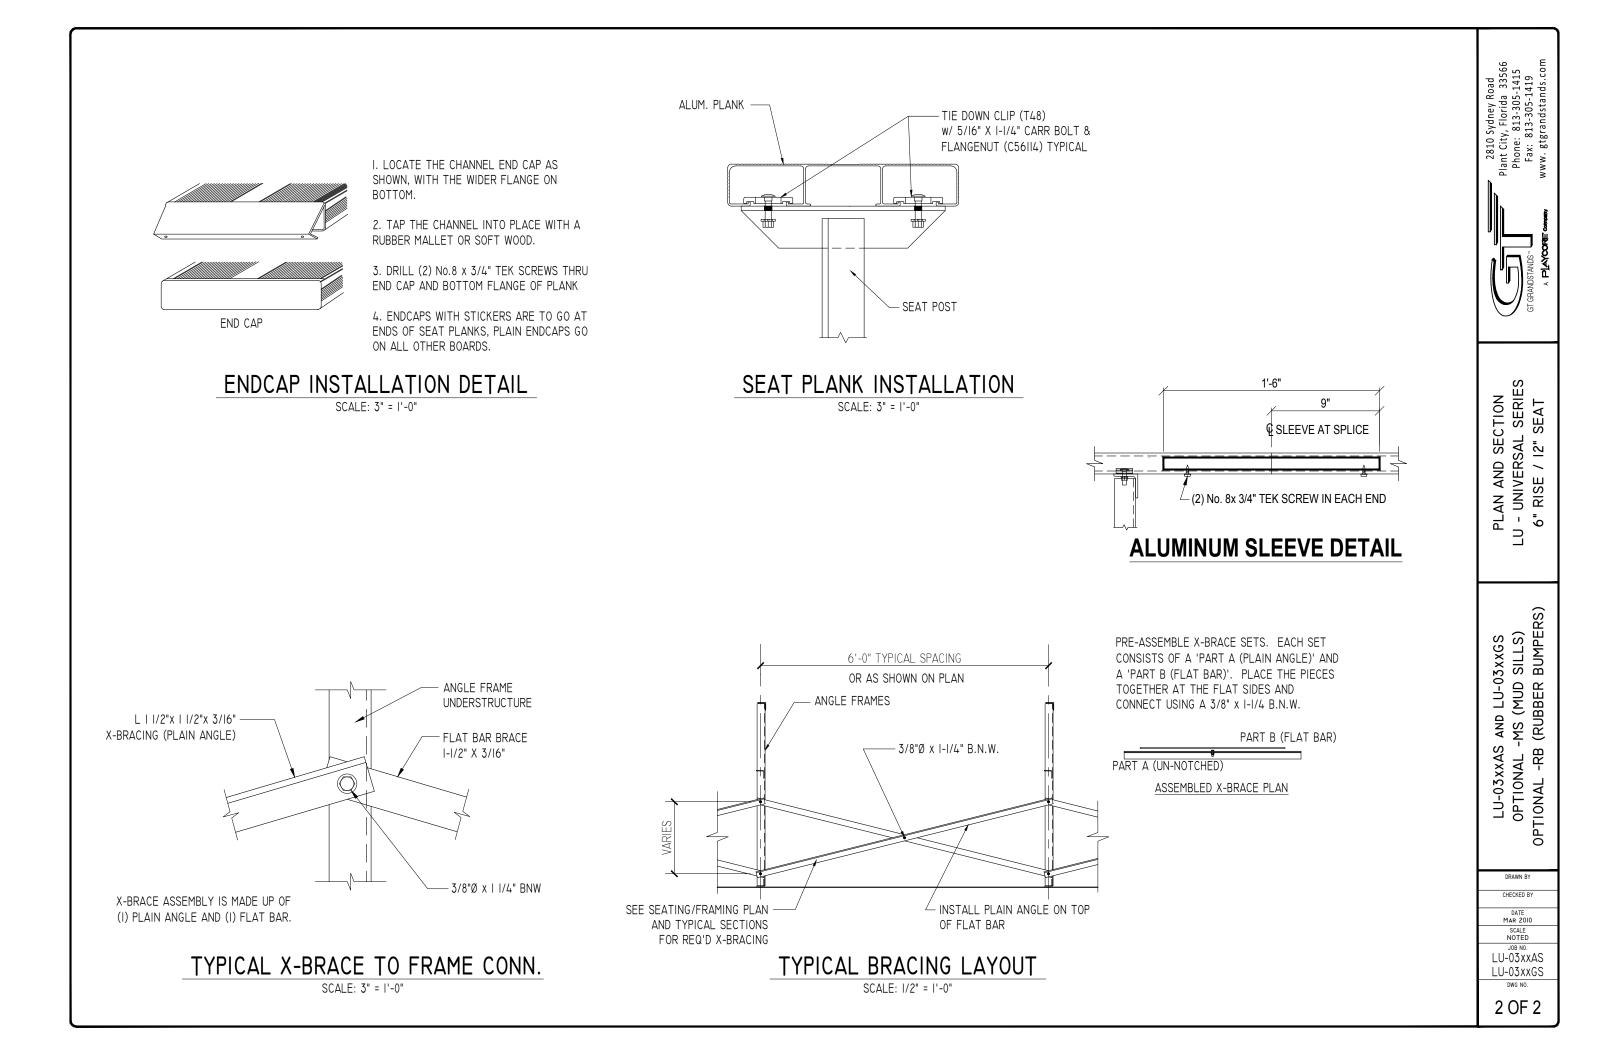

OP

|                                                                                                                                | 2810 Sydney Road   Plant City, Florida 33566   Phone: 813-305-1415   Fax: 813-305-1419   A PLAYCOTE common   WWW. gtgrandstands.com |
|--------------------------------------------------------------------------------------------------------------------------------|-------------------------------------------------------------------------------------------------------------------------------------|
|                                                                                                                                | PLAN AND SECTION<br>LU - UNIVERSAL SERIES<br>6" RISE / 12" SEAT                                                                     |
| ATTACH TREATED WOOD SILL<br>TO BOTTOM FRAME RUNNER<br>USING 3/8" x 1-1/4" LAG SCREW<br>WITH FLAT WASHER<br>MUD SILL ATTACHMENT | LU-037.5AS AND LU-037.5GS<br>OPTIONAL -MS (MUD SILLS)<br>OPTIONAL -RB (RUBBER BUMPERS)                                              |
| ATTACH RUBBER BUMPER TO<br>BOTTOM FRAME RUNNER USING<br>3/8" x 1-1/2" BOLT, NUT AND<br>WASHER                                  | DRAWN BY<br>CHECKED BY<br>CHECKED BY<br>CHECKED BY<br>SCALE<br>NOTED<br>JOB NO.<br>LU-037.5AS<br>LU-037.5GS<br>DWG NO.              |
| TIONAL RUBBER BUMPER ATTACHMENT                                                                                                | 1 OF 2                                                                                                                              |