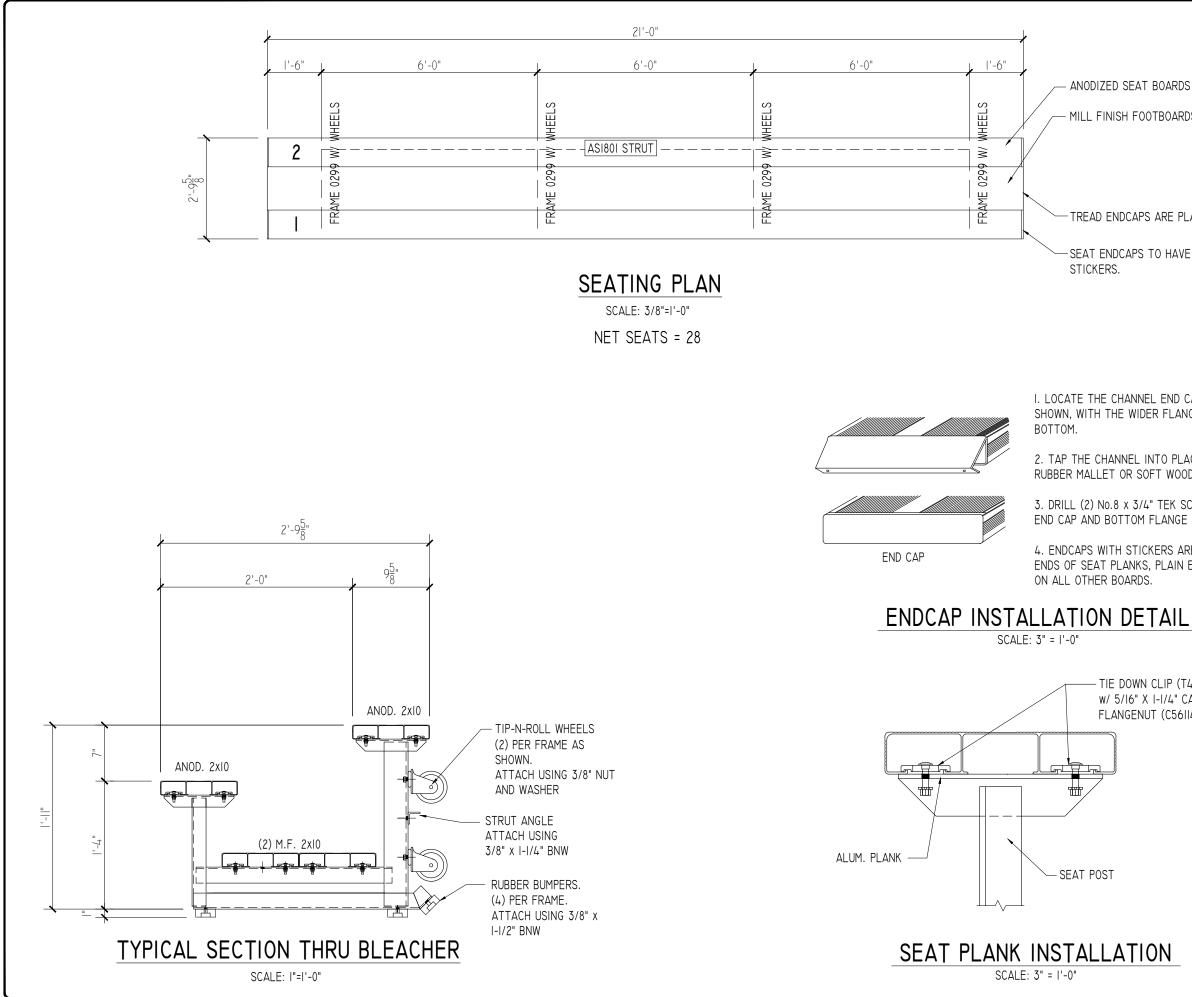

ANODIZED SEAT BOARDS

- MILL FINISH FOOTBOARDS

TREAD ENDCAPS ARE PLAIN.

-SEAT ENDCAPS TO HAVE

I. LOCATE THE CHANNEL END CAP AS SHOWN, WITH THE WIDER FLANGE ON

2. TAP THE CHANNEL INTO PLACE WITH A RUBBER MALLET OR SOFT WOOD.

3. DRILL (2) No.8 x 3/4" TEK SCREWS THRU END CAP AND BOTTOM FLANGE OF PLANK

4. ENDCAPS WITH STICKERS ARE TO GO AT ENDS OF SEAT PLANKS, PLAIN ENDCAPS GO

TIE DOWN CLIP (T48) w/ 5/16" X 1-1/4" CARR BOLT & FLANGENUT (C56114) TYPICAL

| _ |                                                                                                                                        |
|---|----------------------------------------------------------------------------------------------------------------------------------------|
|   | 2810 Sydney Road<br>Plant City, Florida 33566<br>Phone: 813-305-1415<br>Fax: 813-305-1419<br>A PLAYCORE Commun. www. gtgrandstands.com |
|   | SEATING PLAN<br>2 ROW BLEACHER<br>TIP -N- ROLL                                                                                         |
|   | NR-022IAD-TR AND<br>NR-022IGD-TR                                                                                                       |
| - | DRAWN BY<br>CHECKED BY<br>DATE<br>MAR 2010<br>SCALE<br>NOTED<br>JOB NO.<br>NR-0221AD-TR<br>NR-0221GD-TR<br>DWG NO.<br>1 of 1           |