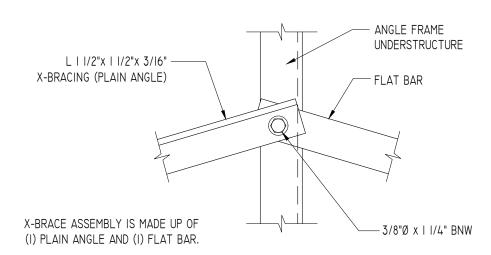

## TYPICAL X-BRACE TO FRAME CONN.

SCALE: 3" = 1'-0"

## SEAT PLANK INSTALLATION

SCALE: 3" = 1'-0"

TYPICAL BRACING LAYOUT

SCALE: 1/2" = 1'-0"

PRE-ASSEMBLE X-BRACE SETS. EACH SET CONSISTS OF A 'PART A (ANGLE)' AND A 'PART B (FLAT BAR)'. PLACE THE PIECES TOGETHER AT THE FLAT SIDES AND CONNECT USING A 3/8" x I-I/4 B.N.W.

PART B (FLAT BAR)

PART A (UN-NOTCHED)

ASSEMBLED X-BRACE PLAN

Plant City, Flor Phone: 813-3 (MDS \* 813-3) (MDS \* 813-3)

GT GRANDSTANDS: "
A PLAY®

MISC. DETAILS 3 ROW BLEACHER TIP -N- ROLL

NR-03xxAS-TR AND NR-03xxGS-TR