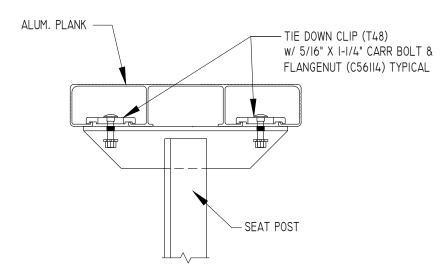

NR-032IAS-TR AND NR-032IGS-TR

DRAWN BY

CHECKED BY

DATE
MAR 2010

SCALE
NOTED
JOB NO.

NR-032IAS-TR NR-032IGS-TR

1 of 2

- I. LOCATE THE CHANNEL END CAP AS SHOWN, WITH THE WIDER FLANGE ON BOTTOM.
- 2. TAP THE CHANNEL INTO PLACE WITH A RUBBER MALLET OR SOFT WOOD.
- 3. DRILL (2) No.8 x 3/4" TEK SCREWS THRU END CAP AND BOTTOM FLANGE OF PLANK
- 4. ENDCAPS WITH STICKERS ARE TO GO AT ENDS OF SEAT PLANKS, PLAIN ENDCAPS GO ON ALL OTHER BOARDS.

## ENDCAP INSTALLATION DETAIL

SCALE: 3" = 1'-0"