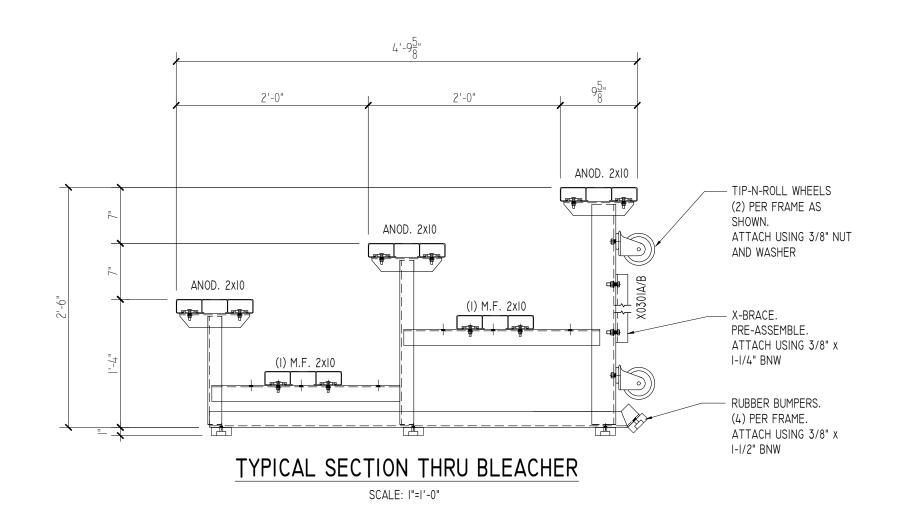

## SEAT PLANK INSTALLATION

SCALE: 3" = 1'-0"

TYPICAL BRACING LAYOUT

SCALE: 1/2" = 1'-0"

PRE-ASSEMBLE X-BRACE SETS. EACH SET CONSISTS OF A 'PART A (ANGLE)' AND A 'PART B (FLAT BAR)'. PLACE THE PIECES TOGETHER AT THE FLAT SIDES AND CONNECT USING A 3/8" x I-I/4 B.N.W.