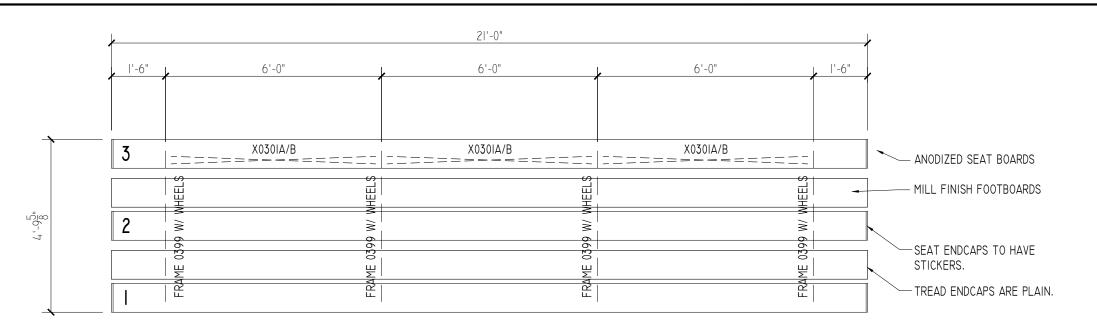

## SEATING PLAN

SCALE: 3/8"=1'-0"

NET SEATS = 42

2810 Sydney Road
Plant City, Florida 33566
Phone: 813-305-1415
Fax: 813-305-1419
A PLAYCORE CORREY
WWW. gtgrandstands.com

SEATING PLAN 3 ROW BLEACHER TIP -N- ROLL

NR-032IAS-TR AND NR-032IGS-TR

DRAWN BY

CHECKED BY

DATE
MAR 2010

SCALE
NOTED
JOB NO.

NR-032IAS-TR NR-032IGS-TR

1 of 2

- I. LOCATE THE CHANNEL END CAP AS SHOWN, WITH THE WIDER FLANGE ON BOTTOM.
- 2. TAP THE CHANNEL INTO PLACE WITH A RUBBER MALLET OR SOFT WOOD.
- 3. DRILL (2) No.8 x 3/4" TEK SCREWS THRU END CAP AND BOTTOM FLANGE OF PLANK
- 4. ENDCAPS WITH STICKERS ARE TO GO AT ENDS OF SEAT PLANKS, PLAIN ENDCAPS GO ON ALL OTHER BOARDS.