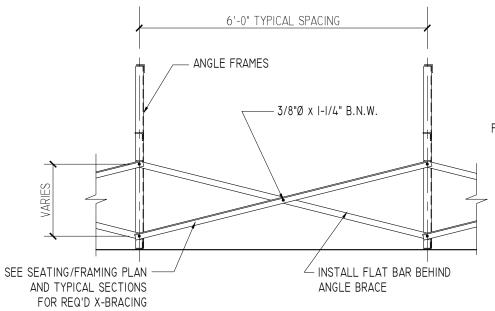

## TYPICAL X-BRACE TO FRAME CONN.

SCALE: 3" = 1'-0"

## SEAT PLANK INSTALLATION

SCALE: 3" = 1'-0"

TYPICAL BRACING LAYOUT

SCALE: 1/2" = 1'-0"

PRE-ASSEMBLE X-BRACE SETS. EACH SET CONSISTS OF A 'PART A (ANGLE)' AND A 'PART B (FLAT BAR)'. PLACE THE PIECES TOGETHER AT THE FLAT SIDES AND CONNECT USING A 3/8" x I-I/4 B.N.W.

PART B (FLAT BAR)

PART A (UN-NOTCHED)

ASSEMBLED X-BRACE PLAN

Plant City, Flor Phone: 813-3 (MDS \* 813-3) (MDS \* 813-3)

GT GRANDSTANDS: "
A PLAY®

MISC. DETAILS 3 ROW BLEACHER TIP -N- ROLL

NR-03xxAS-TR AND NR-03xxGS-TR