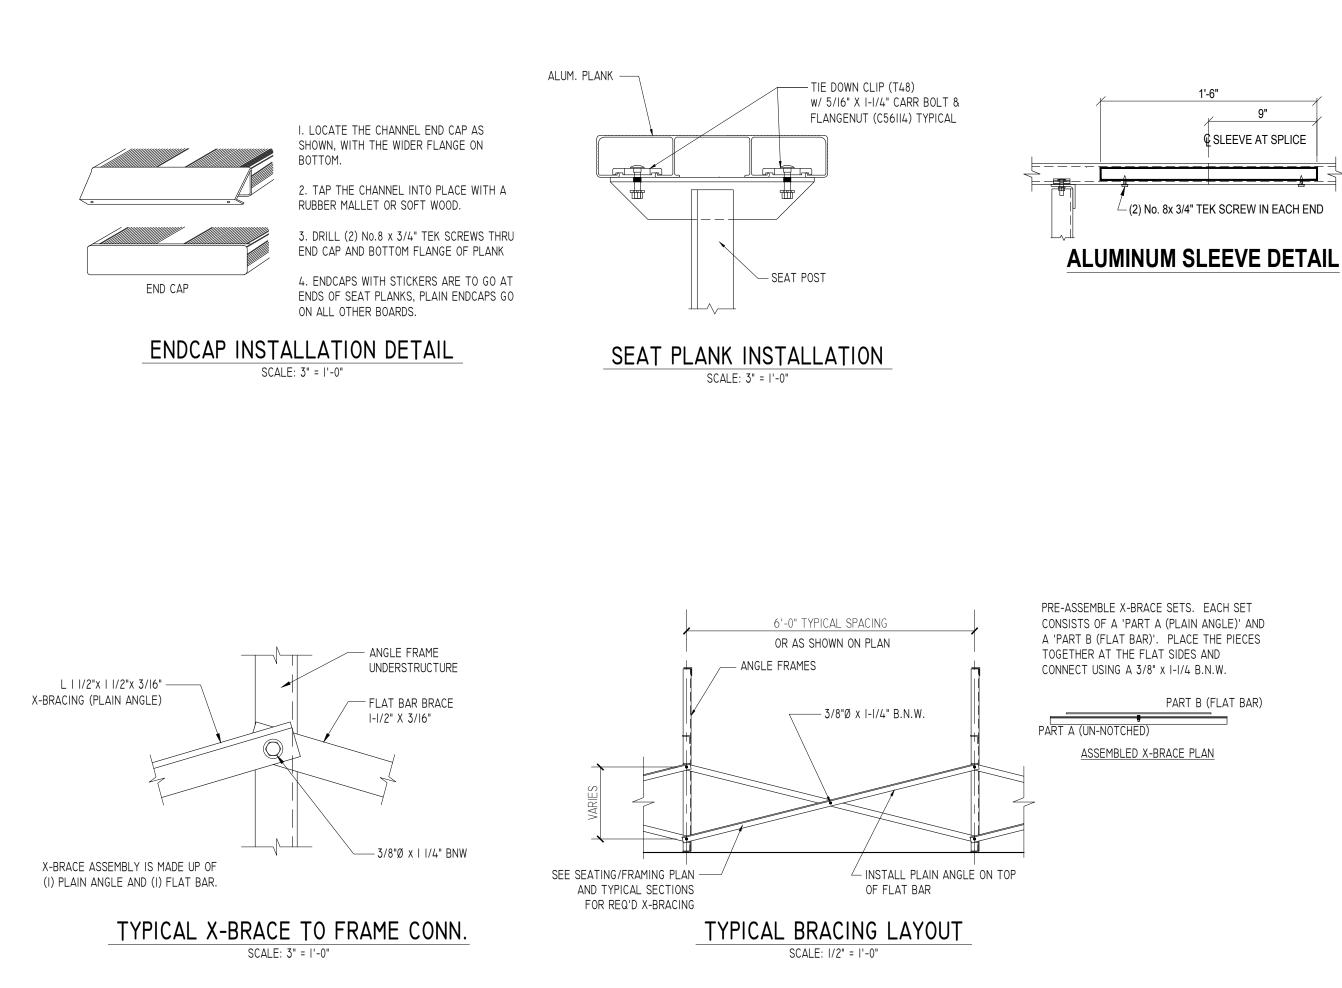

| 2810 Sydney Road<br>2810 Sydney Road<br>Plant City, Florida 33566<br>Phone: 813-305-1415<br>Fax: 813-305-1419<br>A PLAYCOTE Commun WWW. gtgrandstands.com |
|-----------------------------------------------------------------------------------------------------------------------------------------------------------|
| DETAILS<br>5 ROW BLEACHER<br>TIP - N - ROLL                                                                                                               |
| NR-05xxAS-TR AND NR-05xxGS-TR                                                                                                                             |
| DRAWN BY<br>CHECKED BY<br>DATE<br>APRIL 2010<br>SCALE<br>NOTED<br>JOB NO.<br>NR-05XXAS-TR<br>NR-05XXGS-TR<br>DWG NO.<br>2 OF 2                            |