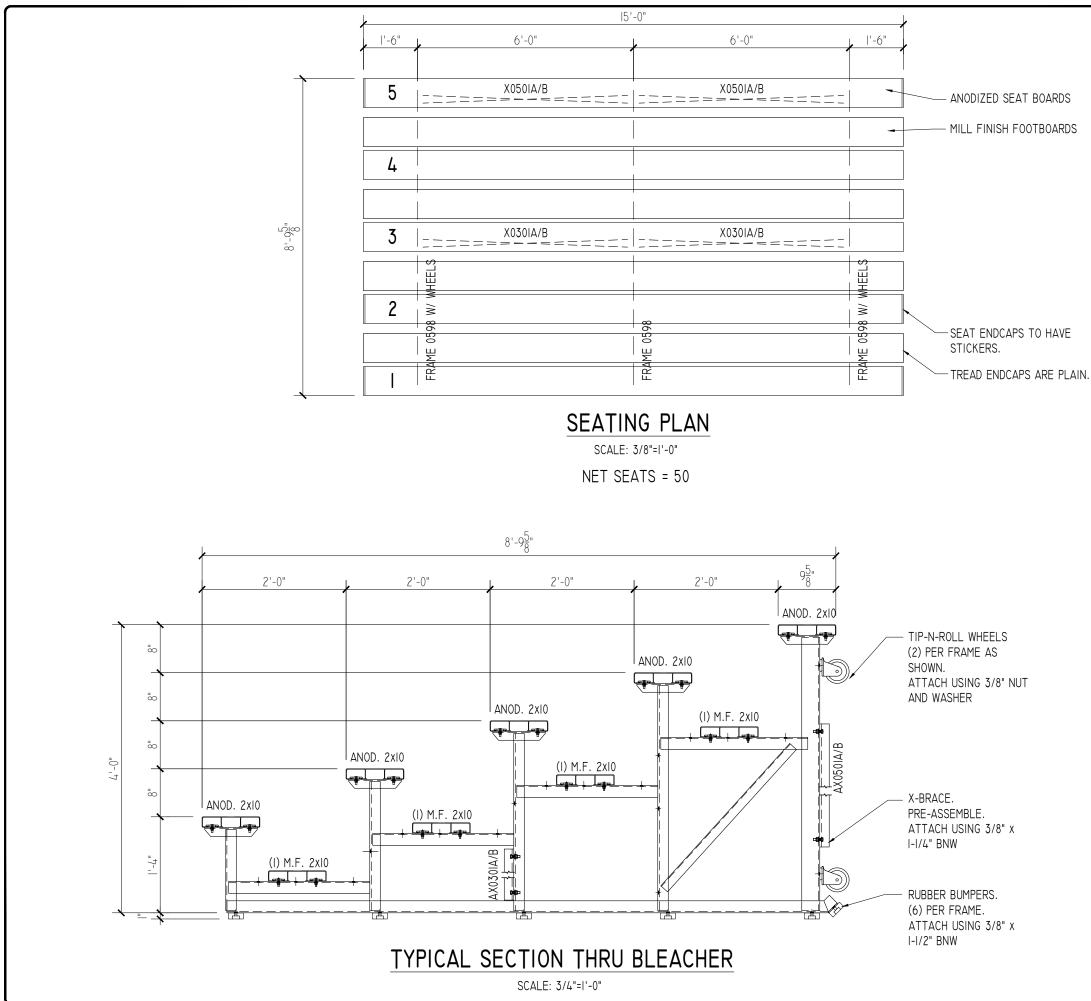

|                                                                                                         | 2810 Sydney Road<br>Plant City, Florida 33566<br>Phone: 813-305-1415<br>Fax: 813-305-1419                        |
|---------------------------------------------------------------------------------------------------------|------------------------------------------------------------------------------------------------------------------|
|                                                                                                         | PLAN AND SECTION<br>5 ROW BLEACHER<br>TID IN IDALI                                                               |
|                                                                                                         | NR-05I5AS-TR AND NR-05I5GS-TR                                                                                    |
| ATTACH TREATED WOOD SILL<br>TO BOTTOM FRAME RUNNER<br>USING 3/8" x I-I/4" LAG SCREW<br>WITH FLAT WASHER | DRAWN BY<br>CHECKED BY<br>DATE<br>APRIL 2010<br>SCALE<br>NOTED<br>JOB NO.<br>NR-0515AS-<br>NR-0515GS-<br>DWG NO. |
| MUD SILL ATTACHMENT                                                                                     | 1 OF 2                                                                                                           |