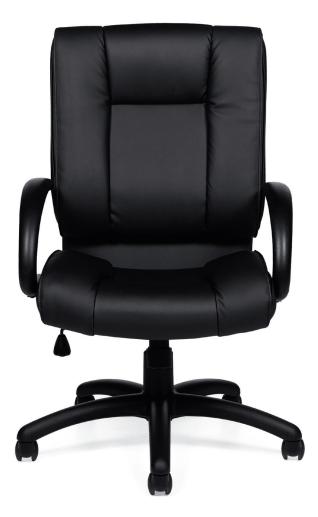

Black luxhide upholstery with mock leather trim • Pneumatic seat height adjustment • Polyurethane "reverse curve" arms • Single position tilt lock with tilt tension adjustment • Scuff resistant arched molded base with twin wheel carpet casters • Soft casters (OTG10700) are available • Greenguard certified • UPSable

Overall Dimensions: 27W x 28D x 42H Seat Height: 16 - 20" Seat Width: 21" Seat Depth: 18" Back Width: 21" Back Height: 25" Arm Height: 8"

## List price \$480

In addition to BL20 Black, this chair can be upholstered in Luxhide shown below at a \$55 list upcharge.

Waterfall Seat Edge

Properly Contoured Cushions