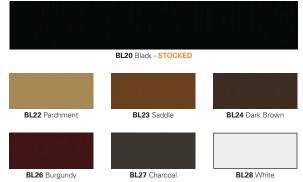

## List price \$480

In addition to BL20 Black, this chair can be upholstered in Luxhide shown below at a \$55 list upcharge.

Waterfall Seat Edge

Properly Contoured Cushions