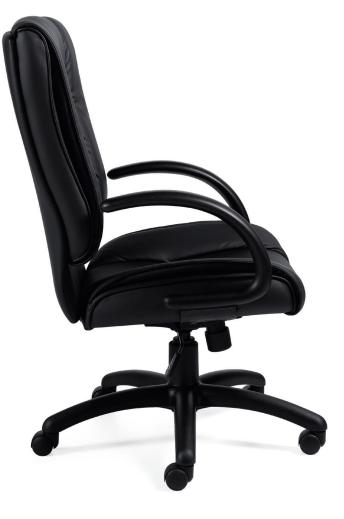

Black luxhide upholstery with mock leather trim • Pneumatic seat height adjustment • Polyurethane "reverse curve" arms • Single position tilt lock with tilt tension adjustment • Scuff resistant arched molded base with twin wheel carpet casters • Soft casters (OTG10700) are available • Greenguard certified • UPSable

Overall Dimensions: 27W x 28D x 42H Seat Height: 16 - 20" Seat Width: 21" Seat Depth: 18" Back Width: 21" Back Height: 25" Arm Height: 8"

## List price \$480

In addition to BL20 Black, this chair can be upholstered in Luxhide shown below at a \$55 list upcharge.

Waterfall Seat Edge

Properly Contoured Cushions