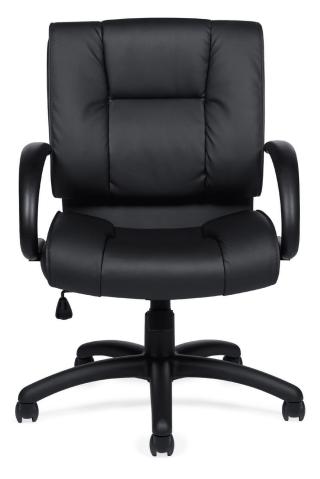

Black luxhide upholstery with mock leather trim • Pneumatic seat height adjustment • Polyurethane "reverse curve" arms • Single position tilt lock with tilt tension adjustment • Scuff resistant arched molded base with twin wheel carpet casters • Soft casters (OTG10700) are available • Greenguard certified • UPSable

Overall Dimensions: 27W x 28D x 39H Seat Height: 16 - 20" Seat Width: 21" Seat Depth: 18" Back Width: 21" Back Height: 22" Arm Height: 8"