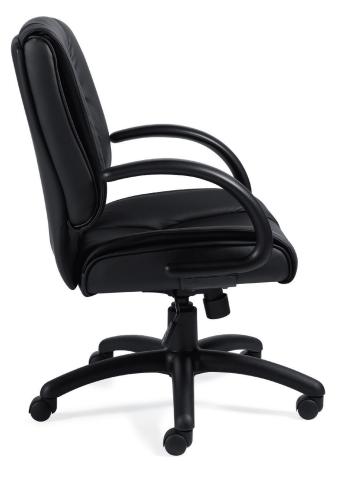

Black luxhide upholstery with mock leather trim • Pneumatic seat height adjustment • Polyurethane "reverse curve" arms • Single position tilt lock with tilt tension adjustment • Scuff resistant arched molded base with twin wheel carpet casters • Soft casters (OTG10700) are available • Greenguard certified • UPSable

Overall Dimensions: 27W x 28D x 39H Seat Height: 16 - 20" Seat Width: 21" Seat Depth: 18" Back Width: 21" Back Height: 22" Arm Height: 8"

## đ Chair Tilt Tension Seat Height Adjustment Lock Adjustment Center Tilt Waterfall Properly Seat Edge Contoured

Cushions