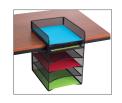

## **WORKSTATION ACCESSORIES**

Onyx<sup>™</sup> Horizontal Hanging Storage 3240BL

Powered Onyx<sup>™</sup> Organizer with 3 Drawers 3334BL

Stabilizing Footrest by Focal Upright™ FFR-1000

Task Master® Adjustable Footrest 5124-900102