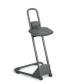

## **WORKSTATION ACCESSORIES**

Onyx<sup>™</sup> Horizontal Hanging Storage 3240BL

Powered Onyx<sup>™</sup> Organizer with 3 Drawers 3334BL

Stabilizing Footrest by Focal Upright™ FFR-1000

Task Master® Adjustable Footrest 5124-900102