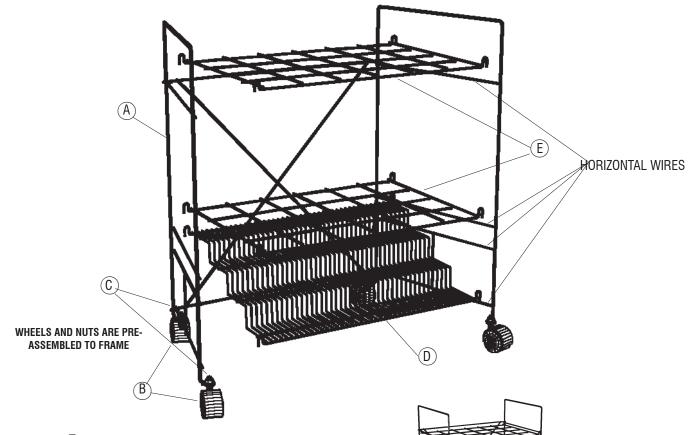

## **ASSEMBLY INSTRUCTIONS**

| PARTS LIST for Model 3078 (15-Openings) |                          |      |          |  |
|-----------------------------------------|--------------------------|------|----------|--|
| LETTER<br>CODE                          | DESCRIPTION              | QTY. | PART NO. |  |
| (A)                                     | Frame (wheels installed) | 1    | 3089-01  |  |
| B                                       | Wheel (installed)        | 4    | 3089-25  |  |
| (C)                                     | Nut (installed)          | 4    | 3089-16  |  |
| D                                       | 3-Step Base Grid         | 1    | 3078-02  |  |
| E                                       | 15-opening Shelf Grid    | 2    | 3078-03  |  |

| PARTS LIST for Model 3089 (24-Openings) |                          |      |          |  |  |
|-----------------------------------------|--------------------------|------|----------|--|--|
| LETTER<br>CODE                          | DESCRIPTION              | QTY. | PART NO. |  |  |
| (A)                                     | Frame (wheels installed) | 1    | 3089-01  |  |  |
| (B)                                     | Wheel (installed)        | 4    | 3089-25  |  |  |
| (C)                                     | Nut (installed)          | 4    | 3089-16  |  |  |
| (D)                                     | 4-Step Base Grid         | 1    | 3089-02  |  |  |
| E                                       | 24-opening Shelf Grid    | 2    | 3089-03  |  |  |

- B) Wheels and C) Nuts are listed separately for identification, but have already been installed for you.
- Set the A Frame (with wheels already attached) upright and swivel the ends so the end panel cross-wires face the INSIDE of the unit.
- Place the D Base Grid into the bottom of the frame, hooking the low front over the lowest horizontal wire on each end panel, and the high back over the second wire up from the bottom.
- Install one of the E Shelf Grids on the center set of horizontal wires, first placing the hooks on one side over one wire, then the hooks on the other side over the other wire.
- Finally, install the remaining shelf grid over the wires second from the top of each end panel, as in step 3.