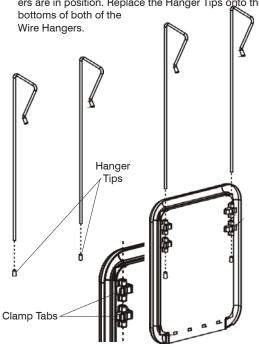

#### Safco Consumer Hot Line 1-800-664-0042

available Monday-Friday 8:00 AM to 4:30 PM (Central Time) (English-speaking operators)

Remove E Hanger Tips from the bottoms of D Wire Hangers as shown below. Insert each wire hanger into the two built-in clamps on each side by gently pressing the clamp tabs down until the hangers are in position. Replace the Hanger Tips onto the

wall unit. Adjust the position of your Dry-Erase Board on your wall by grasping the unit in both hands with the back side facing away from you. With two fingers tabs in and slide the unit up or down wire hangers to the desired position, then release