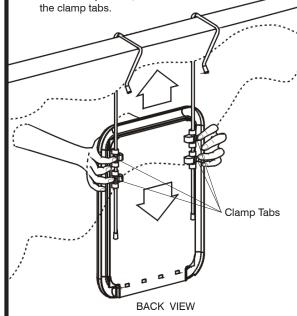

wall unit. Adjust the position of your Dry-Erase Board on your wall by grasping the unit in both hands with the back side facing away from you. With two fingers tabs in and slide the unit up or down wire hangers to the desired position, then release