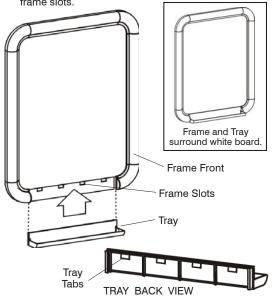

Slide the B Plastic Tray into position at the bottom of the frame under the white board. Be sure to fully seat the tray tabs on the back of the Tray into the frame slots.