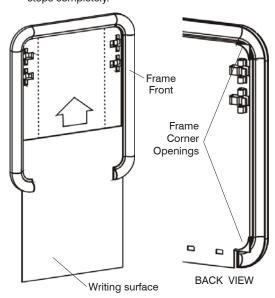

# **IMPORTANT** ♦ READ and FOLLOW these instructions carefully! ♦ CHECK ALL PACKAGING - there may be parts in it!

- ♦ SORT and COUNT your parts compare with the list below. If you find problems, refer to the Product Warranty Registration form included with this product.
- Insert C White Board into A Frame with the white surface facing toward the front. Carefully guide the corners into the corner openings of the frame until it stops completely.