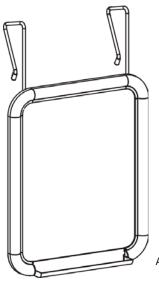

## **ASSEMBLY INSTRUCTIONS**

| PARTS LIST     |              |      |          |
|----------------|--------------|------|----------|
| LETTER<br>CODE | DESCRIPTION  | QTY. | PART NO. |
|                | Frame        | 1    | 4158-01  |
| B              | Tray         | 1    | 4158-02  |
| ©              | White Board  | 1    | 4158-03  |
| D              | Wire Hangers | 2    | 4158-04  |
| (E)            | Hanger Tips  | 4    | 4158-08  |

**WARNING: Use ONLY Dry-Erase Markers** on the White Board surface.

ASSEMBLED UNIT

For questions or concerns, please call