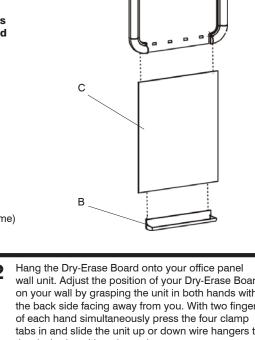

# **IMPORTANT** ♦ READ and FOLLOW these instructions carefully! ♦ CHECK ALL PACKAGING - there may be parts in it!

- ♦ SORT and COUNT your parts compare with the list below. If you find problems, refer to the Product Warranty Registration form included with this product.
- Insert C White Board into A Frame with the white surface facing toward the front. Carefully guide the corners into the corner openings of the frame until it stops completely.

Slide the B Plastic Tray into position at the bottom of the frame under the white board. Be sure to fully seat the tray tabs on the back of the Tray into the frame slots.