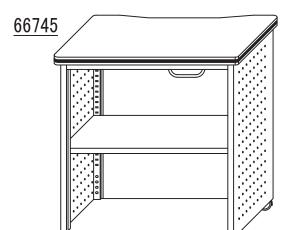

# Models 66745 / 66746 Mesa Series Mobile Utility Tables

### **Parts Listing**

B Mobile Table (With or Without Doors) 1 Unit

C 6x16mm Screw 4 Units

## **Assembly Instructions**

Tools Needed: Phillips Head Screwdriver Please read all instructions before assembly.

Step 1: Align Table Top (A) with the holes on top of the Mobile Table (B). Attach by inserting 6x16mm Screws (C) up through the underside of the Mobile Table (B) top and into the Table Top (A). Tighten using screwdriver.