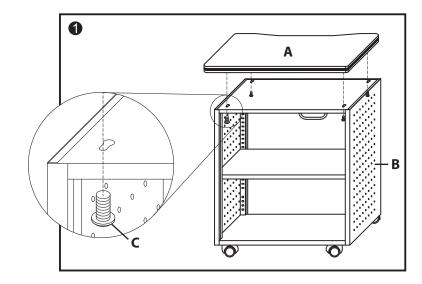

### **Parts Listing**

B Mobile Table (With or Without Doors) 1 Unit

C 6x16mm Screw 4 Units

## **Assembly Instructions**

Tools Needed: Phillips Head Screwdriver Please read all instructions before assembly.

Step 1: Align Table Top (A) with the holes on top of the Mobile Table (B). Attach by inserting 6x16mm Screws (C) up through the underside of the Mobile Table (B) top and into the Table Top (A). Tighten using screwdriver.