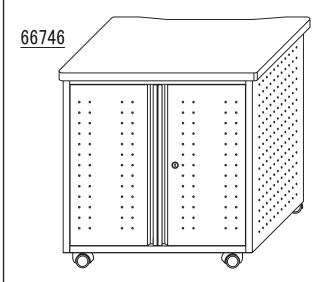

# Models 66745 / 66746 Mesa Series Mobile Utility Tables

### **Parts Listing**

B Mobile Table (With or Without Doors) 1 Unit

C 6x16mm Screw 4 Units

## **Assembly Instructions**

Tools Needed: Phillips Head Screwdriver Please read all instructions before assembly.

Step 1: Align Table Top (A) with the holes on top of the Mobile Table (B). Attach by inserting 6x16mm Screws (C) up through the underside of the Mobile Table (B) top and into the Table Top (A). Tighten using screwdriver.